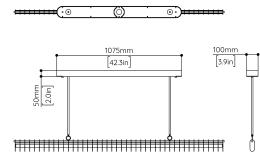

## **OPTION 2**

Surface Canopy Integral power supply Upcharge applies

## CANOPY

- Option 1 Standard: x2 100mm Round Flush canopies (Remote) Ø100 x 6mm (Ø3.9 x 0.2in).
- Option 2 Surface Canopy: x1 Linear Surface canopy (Integral) 1075 x 100 x 50mm (42.3 x 3.9 x 2.0in) Upcharge applies.