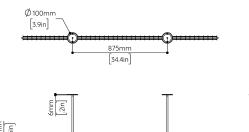

## CANOPY

- Option 1 Standard: x2 100mm Round Flush canopies (Remote) Ø100 x 6mm (Ø3.9 x 0.2in).
- Option 2 Surface Canopy: x1 Linear Surface canopy (Integral) 1075 x 100 x 50mm (42.3 x 3.9 x 2.0in) Upcharge applies.

Two rods up to 1000mm (39.4") are included in the price of this item. Please consider the height of the fixture itself when selecting a rod.

Blonde Brass, Aged Brass, Dark Bronze (these finishes are waxed)