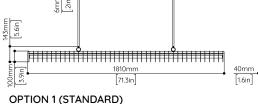

#### DIMENSIONS

Length: 1810mm (71.5") Width: 40mm (1.6") Height: 100mm (3.9")

VOLTAGE/WATTAGE

12V 60W 0-10V DIMMABLE

CUSTOM SURFACE FINISHES

METAL SURFACE MAINTENANCE

it just slows the process down.

(mm): 250, 500, 750, 1000 (in): 9.8, 19.7, 29.5, 39.4

## CANOPY

- Option 1 Standard: x2 100mm Round Flush canopies (Remote) Ø100 x 6mm (Ø3.9 x 0.2in).
- Option 2 Surface Canopy: x1 Linear Surface canopy (Integral) 1075 x 100 x 50mm (42.3 x 3.9 x 2.0in) Upcharge applies.