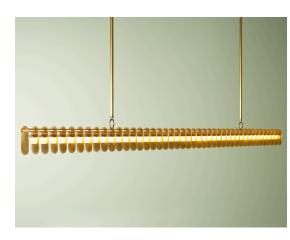

# DISTANCE 1800 PENDANT

## DESCRIPTION

The Distance family takes cues from distant times and places; from Neo-noir cinema to Art Deco banks built in the 1920's.

#### DIMENSIONS

Length: 1810mm (71.5") Width: 40mm (1.6") Height: 100mm (3.9")

VOLTAGE/WATTAGE

12V 60W 0-10V DIMMABLE

CUSTOM SURFACE FINISHES

METAL SURFACE MAINTENANCE

it just slows the process down.

(mm): 250, 500, 750, 1000 (in): 9.8, 19.7, 29.5, 39.4