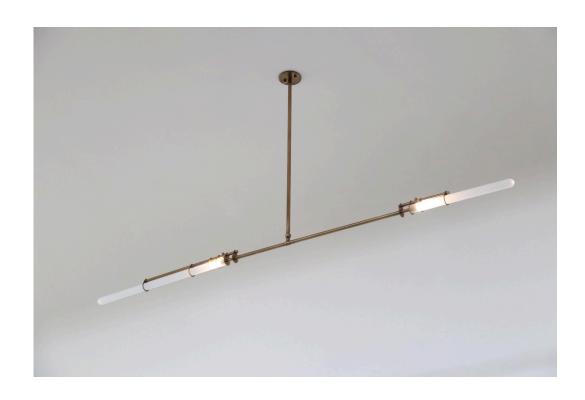

# LOST PROFILE - SPECIFICATION SHEET - PYRE 1 PENDANT

Tubes of frosted glass at varying lengths break free from their brass cages.

PYRE is inspired by the exploding sparks of a Blacksmith's hammer.

### **MATERIALS**

Brass. Glass. LED.