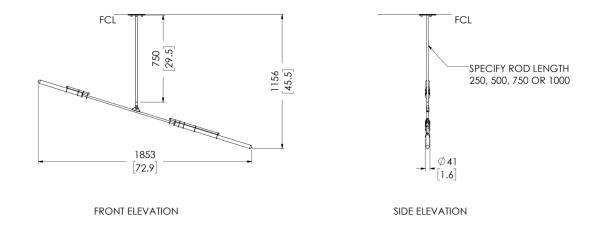

# LOST PROFILE - SPECIFICATION SHEET - PYRE 1 PENDANT

| PRODUCT        | DIMENSIONS (mm)   | WEIGHT (kg) | VOLTAGE (v) | WATTAGE (w) | DRIVER                 | LED COLOUR TEMP  | SURFACE FINISHES    |
|----------------|-------------------|-------------|-------------|-------------|------------------------|------------------|---------------------|
| PYRE 1 PENDANT | 1853 X 750 X 40mm | 5           | 12VDC       | 5W          | 12V 25W 0-10V DIMMABLE | WARM WHITE 2700K | STD, CUSTOM, DELUXE |

## **ROD & CEILING CANOPY**

LOST PROFILE offers rods at four lengths (mm): 250, 500, 750, 1000. 1 rod is included in the price of each PYRE 1 PENDANT, additional rods are extra. PYRE 1 is supplied with 1 x 150mm Round Flush Canopy