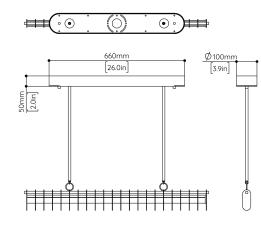

#### CANOPY

- Option 1 Standard: x2 100mm Round Flush canopies (Remote) Ø100 x 6mm (Ø3.9 x 0.2in).
- Option 2 Surface Canopy: x1 Linear Surface canopy (Integral) 660 x 100 x 50mm (26.0 x 3.9 x 2.0in) Upcharge applies.