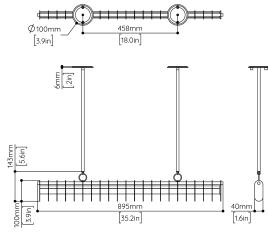

# DIMENSIONS

Length: 895mm (35.2") Width: 40mm (1.6") Height: 100mm (3.9")

VOLTAGE/WATTAGE

12V DC @ 20W

LAMPING LED strip WEIGHT 4kg (8.8lbs)

LED COLOUR TEMP Warm White 3000k 2700k Available upon request No upcharge

# ROD LENGTH

LOST PROFILE offers rods at four lengths (mm): 250, 500, 750, 1000 (in): 9.8, 19.7, 29.5, 39.4 Two rods up to 1000mm (39.4") are included in the price of this item. Please consider the height of the fixture itself when selecting a rod. Additional rods are extra.

#### CANOPY

- Option 1 Standard: x2 100mm Round Flush canopies (Remote) Ø100 x 6mm (Ø3.9 x 0.2in).
- Option 2 Surface Canopy: x1 Linear Surface canopy (Integral) 660 x 100 x 50mm (26.0 x 3.9 x 2.0in) Upcharge applies.