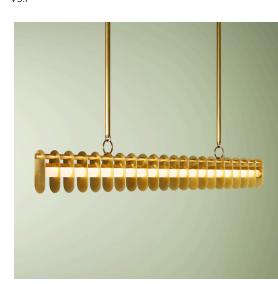

# DESCRIPTION

The Distance family takes cues from distant times and places; from Neo-noir cinema to Art Deco banks built in the 1920's.

#### MATERIALS

Brass, acrylic, LED.

# STANDARD FINISHES

Blonde Brass, Aged Brass, Dark Bronze (these finishes are waxed)