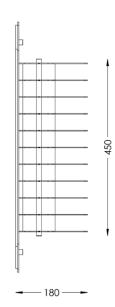

# LOST PROFILE - SPECIFICATION SHEET - COLOSSAL 450 WALL SCONCE

| PRODUCT                  | DIMENSIONS (mm) | WEIGHT (kg) | VOLTAGE (v) | WATTAGE (w) | DRIVER                 | LED COLOUR TEMP  | SURFACE FINISHES |
|--------------------------|-----------------|-------------|-------------|-------------|------------------------|------------------|------------------|
| COLOSSAL 450 WALL SCONCE | 200 X 180 X 620 | 5           | 12VDC       | 15          | 12V 25W 0-10V DIMMABLE | WARM WHITE 3000K | STD, CUSTOM      |