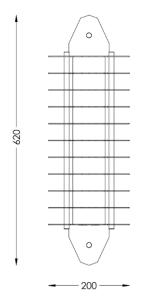

# LOST PROFILE - SPECIFICATION SHEET - COLOSSAL 450 WALL SCONCE

| PRODUCT                  | DIMENSIONS (mm) | WEIGHT (kg) | VOLTAGE (v) | WATTAGE (w) | DRIVER                 | LED COLOUR TEMP  | SURFACE FINISHES |
|--------------------------|-----------------|-------------|-------------|-------------|------------------------|------------------|------------------|
| COLOSSAL 450 WALL SCONCE | 200 X 180 X 620 | 5           | 12VDC       | 15          | 12V 25W 0-10V DIMMABLE | WARM WHITE 3000K | STD, CUSTOM      |