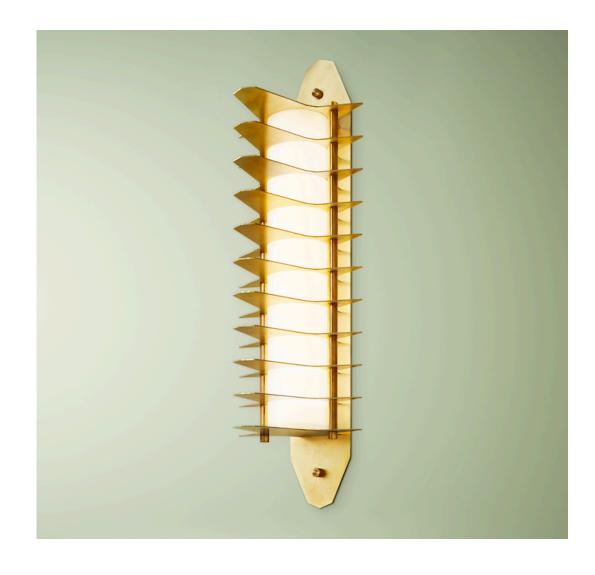

# LOST PROFILE - SPECIFICATION SHEET - COLOSSAL 450 WALL SCONCE

Whether its skeletal form has been unearthed by an archeological dig, or pulled from a ruined factory in eastern Europe, this fixture is from a different age. An age where design, be it natural or human, had to be brutal.

# LOST PROFILE - SPECIFICATION SHEET - COLOSSAL 450 WALL SCONCE

| PRODUCT                  | DIMENSIONS (mm) | WEIGHT (kg) | VOLTAGE (v) | WATTAGE (w) | DRIVER                 | LED COLOUR TEMP  | SURFACE FINISHES |
|--------------------------|-----------------|-------------|-------------|-------------|------------------------|------------------|------------------|
| COLOSSAL 450 WALL SCONCE | 200 X 180 X 620 | 5           | 12VDC       | 15          | 12V 25W 0-10V DIMMABLE | WARM WHITE 3000K | STD, CUSTOM      |

#### **MATERIALS**

Brass, acrylic, LED.