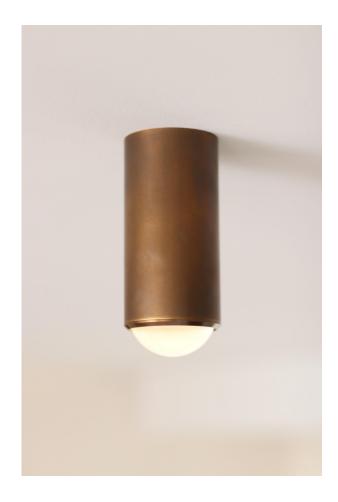

# LOST PROFILE - SPECIFICATION SHEET - SURVEILLANCE DOWNLIGHT

Borrowing its silhouette from a modern day security camera, this dynamic downlight is designed to cast a beam upon your most valued treasures.

## LOST PROFILE - SPECIFICATION SHEET - SURVEILLANCE DOWNLIGHT

| PRODUCT                                                                                                                                             | SURVEILLANCE DOWNLIGHT             |
|-----------------------------------------------------------------------------------------------------------------------------------------------------|------------------------------------|
| DIMENSIONS (mm)                                                                                                                                     | 65 x 65 x 150mm                    |
| WEIGHT (kg)                                                                                                                                         | 0.5kg                              |
| MILLIAMPS (mA)                                                                                                                                      | 250mA                              |
| WATTAGE (W)                                                                                                                                         | 15W                                |
| DRIVER                                                                                                                                              | 250mA AC-DIMMABLE CONSTANT CURRENT |
| COLOUR TEMP                                                                                                                                         | WARM WHITE 2700K                   |
| BEAM ANGLE                                                                                                                                          | 35 degrees (approx.)               |
| LUMENS                                                                                                                                              | 1200                               |
| CRI                                                                                                                                                 | >90                                |
| FINISHES                                                                                                                                            | STD                                |
| Clear enamel & powder coated finishes available on request (Add 10%) Standard (STD) surface finishes: Blonde Brass, Aged Brass, Dark Bronze (waxed) |                                    |