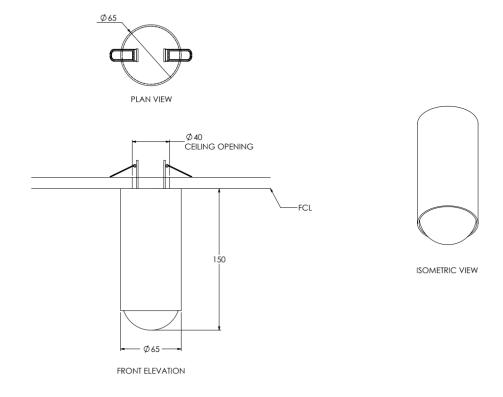

## LOST PROFILE - SPECIFICATION SHEET - SURVEILLANCE DOWNLIGHT

| PRODUCT                                                                                                                                             | SURVEILLANCE DOWNLIGHT             |
|-----------------------------------------------------------------------------------------------------------------------------------------------------|------------------------------------|
| DIMENSIONS (mm)                                                                                                                                     | 65 x 65 x 150mm                    |
| WEIGHT (kg)                                                                                                                                         | 0.5kg                              |
| MILLIAMPS (mA)                                                                                                                                      | 250mA                              |
| WATTAGE (W)                                                                                                                                         | 15W                                |
| DRIVER                                                                                                                                              | 250mA AC-DIMMABLE CONSTANT CURRENT |
| COLOUR TEMP                                                                                                                                         | WARM WHITE 2700K                   |
| BEAM ANGLE                                                                                                                                          | 35 degrees (approx.)               |
| LUMENS                                                                                                                                              | 1200                               |
| CRI                                                                                                                                                 | >90                                |
| FINISHES                                                                                                                                            | STD                                |
| Clear enamel & powder coated finishes available on request (Add 10%) Standard (STD) surface finishes: Blonde Brass, Aged Brass, Dark Bronze (waxed) |                                    |