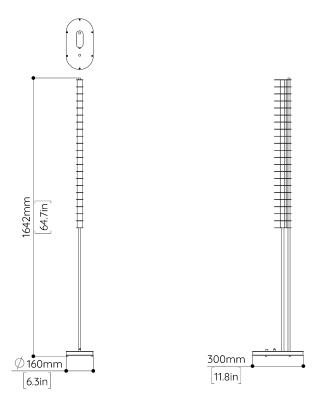

#### **MATERIALS**

Brass, acrylic, LED.

**DIMENSIONS** Width: 160mm (6.3") Depth: 300mm (11.8")

Height: 1642mm (27.0")

WEIGHT

10kg (22lbs)

LED COLOUR TEMP **LAMPING** LED strip Warm White 3000k

2700k Available upon request