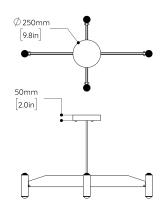

## **CEILING CANOPY**

Option 1 - Standard: Flush Canopy: x1 Square Flush canopy (Remote) 180 x 180 x 6mm (7.1 x 7.1 x 0.2in). Option 2 - Surface Canopy: x1 Round Surface canopy (Integral)

Option 2 - Surface Canopy: x1 Round Surface canopy (Integral) Ø250 x 50mm (Ø9.8 x 2.0in). Upcharge applies.