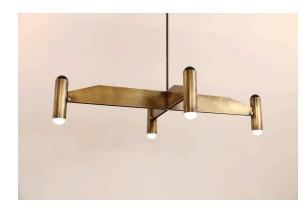

# SURVEILLANCE CROSS PENDANT

## **DESCRIPTION**

Borrowing its silhouette from a modern day security camera, this dynamic spotlight is designed to cast a beam upon your most valued of treasures.

#### **MATERIALS**

Brass, glass, aluminium, LED

DIMENSIONS Length: 1182mm (46.5") Width: 682mm (26.8") Height: 230mm (9.0") WEIGHT 10kg (22lbs)

LAMPINGLED COLOUR TEMPLED chipWarm White 2700k

TYP. VOLTAGE/WATTAGE @1000mA - 31.5V DC @ 32W LUMENS/CRI 4200Im @ 90+ CRI\* \*From the source