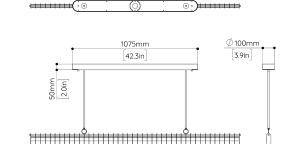

# SPECIFICATION SHEET

V3 0

Ø100mm [3.9in]

146mm 5.7in

00mm

3.9in

Flush Canopy Remote power supply

**OPTION 1 (STANDARD)** 

### **OPTION 2**

Surface Canopy Integral power supply Upcharge applies

#### CANOPY

- Option 1 Standard: x2 100mm Round Flush canopies (Remote) Ø100 x 6mm (Ø3.9 x 0.2in).
- Option 2 Surface Canopy: x1 Linear Surface canopy (Integral) 1075 x 100 x 50mm (42.3 x 3.9 x 2.0in) Upcharge applies.