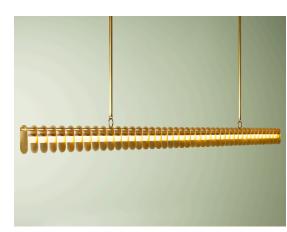

## **DISTANCE 1800 PENDANT**

#### DESCRIPTION

The Distance family takes cues from distant times and places; from Neo-noir cinema to Art Deco banks built in the 1920's.

#### DIMENSIONS

Length: 1810mm (71.5") Width: 40mm (1.6") Height: 100mm (3.9")

LAMPING LED strip

WEIGHT 8kg (17.6lbs)

LED COLOUR TEMP Warm White 3000k 2700k Available upon request No upcharge

LUMENS/CRI 3000lm @ 90+ CRI\* \*From the source

1810mn

71.3in