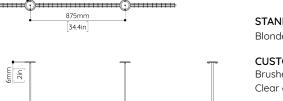

### STANDARD FINISHES

Blonde Brass, Aged Brass, Dark Bronze (these finishes are waxed)

### CUSTOM SURFACE FINISHES

Brushed Nickel, Chrome plating (Add 20%)

### ROD LENGTH

LOST PROFILE offers rods at four lengths (mm): 250, 500, 750, 1000 (in): 9.8, 19.7, 29.5, 39.4 Two rods up to 1000mm (39.4") are included in the price of this item. Please consider the height of the fixture itself when selecting a rod. Additional rods are extra.