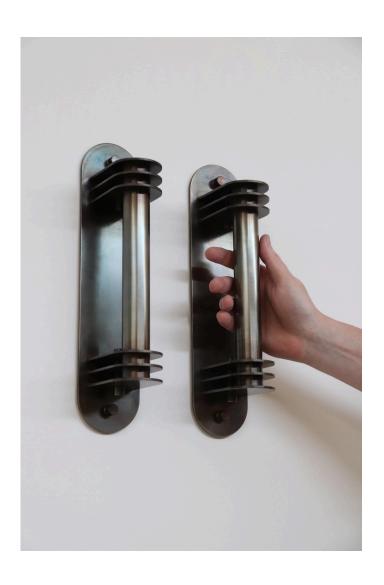

# LOST PROFILE - SPECIFICATION SHEET - DISTANCE DOOR PULL 350

# LOST PROFILE - SPECIFICATION SHEET - DISTANCE DOOR PULL 350

| PRODUCT                | DIMENSIONS (mm)      | WEIGHT (kg) | SURFACE FINISHES                                 |
|------------------------|----------------------|-------------|--------------------------------------------------|
| DISTANCE DOOR PULL 350 | 350 H x 80 W x 100 D | 2           | Blonde Brass, Aged Brass, Dark Bronze (pictured) |
|                        |                      |             |                                                  |