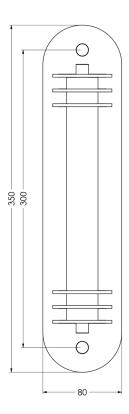

# LOST PROFILE - SPECIFICATION SHEET - DISTANCE DOOR PULL 350

| PRODUCT                | DIMENSIONS (mm)      | WEIGHT (kg) | SURFACE FINISHES                                 |
|------------------------|----------------------|-------------|--------------------------------------------------|
| DISTANCE DOOR PULL 350 | 350 H x 80 W x 100 D | 2           | Blonde Brass, Aged Brass, Dark Bronze (pictured) |
|                        |                      |             |                                                  |