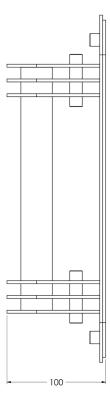

# LOST PROFILE - SPECIFICATION SHEET - DISTANCE DOOR PULL 350

| PRODUCT                | DIMENSIONS (mm)      | WEIGHT (kg) | SURFACE FINISHES                                 |
|------------------------|----------------------|-------------|--------------------------------------------------|
| DISTANCE DOOR PULL 350 | 350 H x 80 W x 100 D | 2           | Blonde Brass, Aged Brass, Dark Bronze (pictured) |
|                        |                      |             |                                                  |