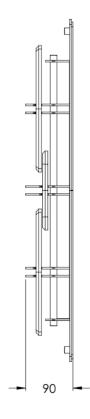

# LOST PROFILE - SPECIFICATION SHEET - COVENANT ONYX WALL SCONCE

| PRODUCT                   | DIMENSIONS (mm) | WEIGHT (kg) | VOLTAGE (v) | WATTAGE (w) | DRIVER                 | LED COLOUR TEMP  | SURFACE FINISHES |
|---------------------------|-----------------|-------------|-------------|-------------|------------------------|------------------|------------------|
| COVENANT ONYX WALL SCONCE | 650 x 220 x 90  | 6kg         | 12VDC       | 10W         | 12V 25W 0-10V DIMMABLE | WARM WHITE 3000K | STD, CUSTOM      |