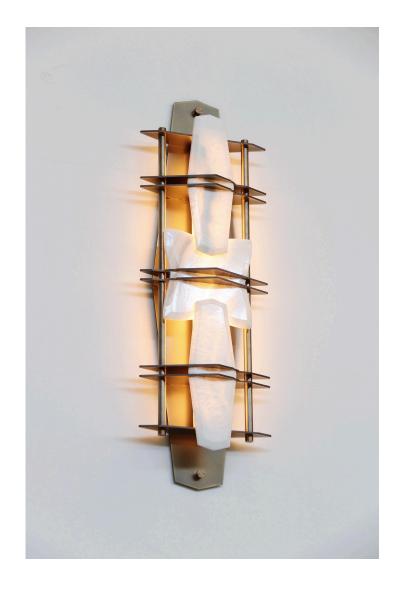

# LOST PROFILE - SPECIFICATION SHEET - COVENANT ONYX WALL SCONCE

Informed by the interlocking components of a snake's spine, *Covenant* is a contemporary take on a traditional brass & onyx sconce.

### **MATERIALS**

Brass, onyx, acrylic, LED.