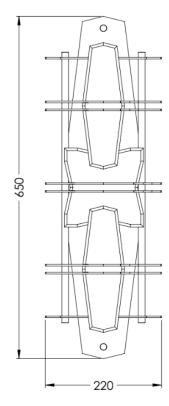

# LOST PROFILE - SPECIFICATION SHEET - COVENANT ONYX WALL SCONCE

| PRODUCT                   | DIMENSIONS (mm) | WEIGHT (kg) | VOLTAGE (v) | WATTAGE (w) | DRIVER                 | LED COLOUR TEMP  | SURFACE FINISHES |
|---------------------------|-----------------|-------------|-------------|-------------|------------------------|------------------|------------------|
| COVENANT ONYX WALL SCONCE | 650 x 220 x 90  | 6kg         | 12VDC       | 10W         | 12V 25W 0-10V DIMMABLE | WARM WHITE 3000K | STD, CUSTOM      |