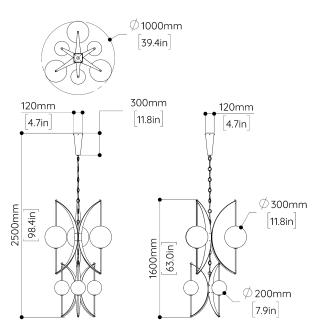

## **MATERIALS**

Brass, glass, LED.

 DIMENSIONS
 WEIGHT

 Diameter: 1000mm (39.4")
 35kg (77.2lbs)

 Height: 1600mm (63.0")

LAMPINGLED COLOUR TEMPLED stripWarm White 3000k

2700k Available upon request

No upcharge

### **CHAIN & CEILING CANOPY**

An overall drop of up to 2500mm (98.4") is included in the price. Please specify drop length required upon ordering.

Additional chain costs extra.

Minimum Drop = 1920mm (75.6")

Drop heights are in 145mm (5.7") increments

The ceiling canopy is  $120 \times 120 \times 300$ mm H (4.7" x 4.7" x 11.8") (Integral)