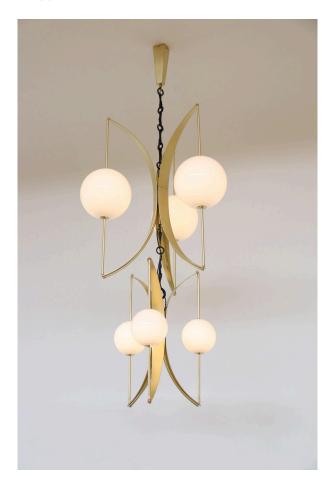

## **ALTUS 2-TIER PENDANT**

#### DESCRIPTION

Altus is inspired by Fransisco Sobrino's optical art sculptures of the late 20th Century, as well as Arts & Crafts architecture.

## **MATERIALS**

Brass, glass, LED.

 DIMENSIONS
 WEIGHT

 Diameter: 1000mm (39.4")
 35kg (77.2lbs)

 Height: 1600mm (63.0")

LAMPINGLED COLOUR TEMPLED stripWarm White 3000k

2700k Available upon request

No upcharge

#### STANDARD FINISHES

Blonde Brass, Aged Brass, Dark Bronze (these finishes are waxed)