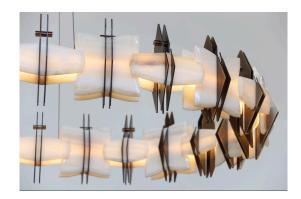

## **COVENANT ONYX CAPSULE 2400**

#### DESCRIPTION

Informed by the interlocking components of a snake's spine, Covenant is Lost Profile's contemporary take on a traditional chandelier.

#### **MATERIALS**

Brass, Onyx, acrylic, LED.

**DIMENSIONS** 

Length: 2445mm (96.3") Width: 945mm (37.2") Height: 216mm (8.5")

WEIGHT

60kg (132.3lbs)

LAMPING

LED strip