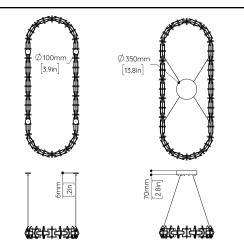

#### **CEILING CANOPY**

Option 1 - Standard: x1 Flush canopy (Remote) 400 x 200 x 6mm (15.7 x 7.9 x 0.2in).

Option 2 - Vertical Wires: x4 Round Flush canopies (Remote)

Ø100 x 6mm (Ø3.9 x 0.2in). Option 3 - Surface Canopy: x1 Round Surface canopy (Integral)

Ø350 x 50mm (Ø13.8 x 2.0in). Upcharge applies. COVENANT ONYX CAPSULE 2400 is supplied with 4 x 2000mm (78.8") suspension

wires and 2000mm (78.8") of clear 2-core power cable.

Please advise us if you require longer suspension wires & power cable.