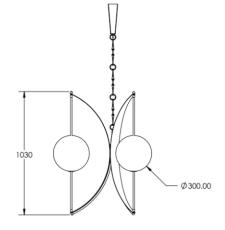

# LOST PROFILE - SPECIFICATION SHEET - ALTUS 1000 PENDANT

| PRODUCT                                                                                                                                                                                                                                                                      | DIMENSIONS (mm)   | WEIGHT (kg) | VOLTAGE (V) | WATTAGE (w) | DRIVER                 | LED COLOUR TEMP  | SURFACE FINISHES |
|------------------------------------------------------------------------------------------------------------------------------------------------------------------------------------------------------------------------------------------------------------------------------|-------------------|-------------|-------------|-------------|------------------------|------------------|------------------|
| ALTUS 1000 PENDANT                                                                                                                                                                                                                                                           | 1030 H X 1000 DIA | 20kg        | 12VDC       | 36W         | 12V 40W 0-10V DIMMABLE | WARM WHITE 3000K | STD, CUSTOM      |
| Clear enamel & powder coated finishes available on request (Add 10%)<br><u>Standard (STD) surface finishes</u> : Blonde Brass, Aged Brass, Dark Bronze (these finishes are waxed)<br><u>Custom surface finishes</u> : Brushed Nickel, Chrome, Black Chrome plating (Add 20%) |                   |             |             |             |                        |                  |                  |