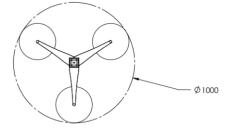

# LOST PROFILE - SPECIFICATION SHEET - ALTUS 1000 PENDANT

| PRODUCT                                                                                                                                                                                                                                                                      | DIMENSIONS (mm)   | WEIGHT (kg) | VOLTAGE (V) | WATTAGE (w) | DRIVER                 | LED COLOUR TEMP  | SURFACE FINISHES |
|------------------------------------------------------------------------------------------------------------------------------------------------------------------------------------------------------------------------------------------------------------------------------|-------------------|-------------|-------------|-------------|------------------------|------------------|------------------|
| ALTUS 1000 PENDANT                                                                                                                                                                                                                                                           | 1030 H X 1000 DIA | 20kg        | 12VDC       | 36W         | 12V 40W 0-10V DIMMABLE | WARM WHITE 3000K | STD, CUSTOM      |
| Clear enamel & powder coated finishes available on request (Add 10%)<br><u>Standard (STD) surface finishes</u> : Blonde Brass, Aged Brass, Dark Bronze (these finishes are waxed)<br><u>Custom surface finishes</u> : Brushed Nickel, Chrome, Black Chrome plating (Add 20%) |                   |             |             |             |                        |                  |                  |