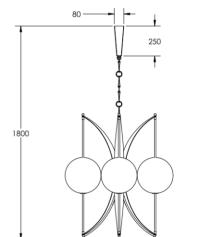

### CHAIN & CEILING CANOPY

Overall drop of up to 1800mm is included in the price. Please specify drop length required upon ordering. Additional chain costs extra. The ceiling canopy is 80 x 80 x 250mm H

# LOST PROFILE - SPECIFICATION SHEET - ALTUS 1000 PENDANT

| PRODUCT                                                                                                                                                                                                                                                                      | DIMENSIONS (mm)   | WEIGHT (kg) | VOLTAGE (V) | WATTAGE (w) | DRIVER                 | LED COLOUR TEMP  | SURFACE FINISHES |
|------------------------------------------------------------------------------------------------------------------------------------------------------------------------------------------------------------------------------------------------------------------------------|-------------------|-------------|-------------|-------------|------------------------|------------------|------------------|
| ALTUS 1000 PENDANT                                                                                                                                                                                                                                                           | 1030 H X 1000 DIA | 20kg        | 12VDC       | 36W         | 12V 40W 0-10V DIMMABLE | WARM WHITE 3000K | STD, CUSTOM      |
| Clear enamel & powder coated finishes available on request (Add 10%)<br><u>Standard (STD) surface finishes</u> : Blonde Brass, Aged Brass, Dark Bronze (these finishes are waxed)<br><u>Custom surface finishes</u> : Brushed Nickel, Chrome, Black Chrome plating (Add 20%) |                   |             |             |             |                        |                  |                  |