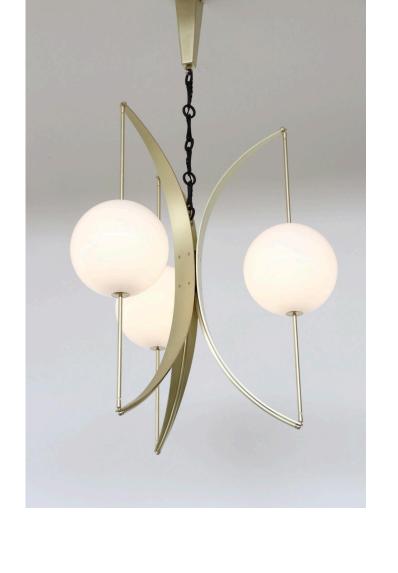

# LOST PROFILE - SPECIFICATION SHEET - ALTUS 1000 PENDANT

Altus is inspired by Fransisco Sobrino's optical art sculptures of the late 20th Century, as well as Arts & Crafts architecture.

## MATERIALS

Brass, glass, LED.