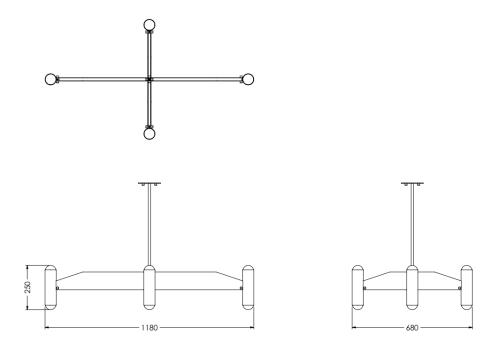

## LOST PROFILE - SPECIFICATION SHEET - SURVEILLANCE CROSS

| PRODUCT                                                              | SURVEILLANCE CROSS                                    |
|----------------------------------------------------------------------|-------------------------------------------------------|
| DIMENSIONS (mm)                                                      | 1180 L x 680 W x 250 H                                |
| WEIGHT (kg)                                                          | 10kg                                                  |
| MILLIAMPS (mA)                                                       | 1000mA                                                |
| WATTAGE (W)                                                          | 60W                                                   |
| DRIVER                                                               | AUS: 1000mA AC-Dimmable<br>USA: 1000mA 0-10V Dimmable |
| COLOUR TEMP                                                          | WARM WHITE 2700K                                      |
| BEAM ANGLE                                                           | 35 degrees (approx.)                                  |
| LUMENS                                                               | 1600                                                  |
| CRI                                                                  | >90                                                   |
| FINISHES                                                             | STD                                                   |
| Clear enamel & powder coated finishes available on request (Add 10%) |                                                       |

**RODS & CEILING CANOPY:** LOST PROFILE offers rods at four lengths (mm): 250, 500, 750, 1000. One rod is included in the price of each SURVEILLANCE CROSS, additional rods are extra. Please consider the height of the fixture itself when selecting a rod. SURVEILLANCE CROSS is supplied with 1 x 180mm Square Flush canopy.