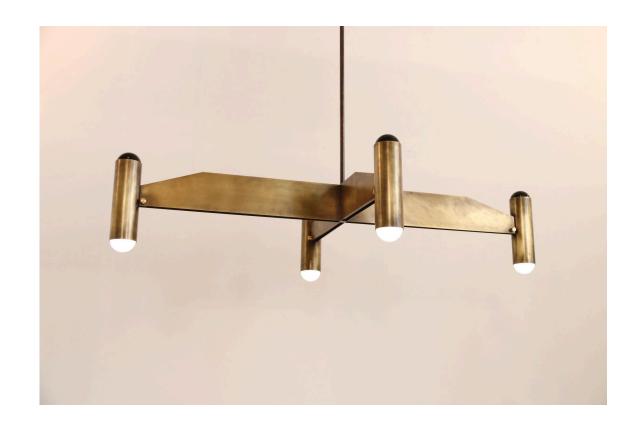

## LOST PROFILE - SPECIFICATION SHEET - SURVEILLANCE CROSS

Borrowing its silhouette from a modern day security camera, this dynamic spotlight is designed to cast a beam upon your most valued of treasures.

Standard (STD) surface finishes: Blonde Brass, Aged Brass, Dark Bronze (waxed)

MATERIALS: Brass, glass, aluminium, LED.

**MAINTENANCE:** All LOST PROFILE metal surfaces are waxed. These metal surfaces are designed to age and patinate. Wear gloves when handling to avoid hand prints. Clear enamel coating is available on request.