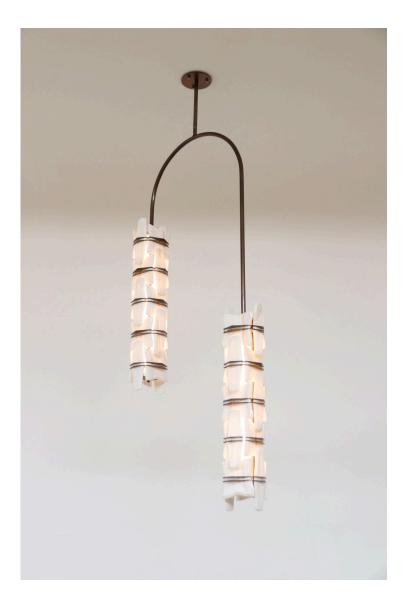

# LOST PROFILE - SPECIFICATION SHEET - COVENANT ONYX CASCADE

*Covenant Cascade* is informed by the interlocking components of a snake's spine.

© Lost Profile Studio Pty Ltd 2024, 13 Warner Street Coburg North, VIC 3058 AUSTRALIA www.lostprofile.net

## MATERIALS

Brass, Onyx, acrylic, LED.