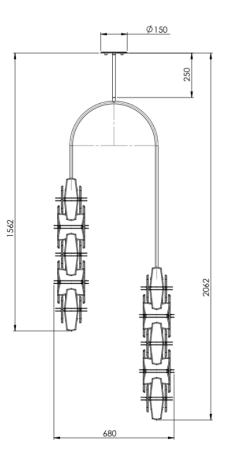

# LOST PROFILE - SPECIFICATION SHEET - COVENANT ONYX CASCADE

| PRODUCT                                                                                                                                                                 | DIMENSIONS (mm)  | WEIGHT (kg) | VOLTAGE (V) | WATTAGE (w) | DRIVER                 | LED COLOUR TEMP  | SURFACE FINISHES |
|-------------------------------------------------------------------------------------------------------------------------------------------------------------------------|------------------|-------------|-------------|-------------|------------------------|------------------|------------------|
| COVENANT ONYX CASCADE                                                                                                                                                   | 2062 x 680 x 200 | 30kg        | 12VDC       | 65W         | 12V 90W 0-10V DIMMABLE | WARM WHITE 3000K | STD ONLY         |
| Clear enamel & powder coated finishes available on request<br><u>Standard (STD) surface finishes</u> : Blonde Brass, Aged Brass, Dark Bronze (these finishes are waxed) |                  |             |             |             |                        |                  |                  |

# ROD LENGTH

Lost Profile offers rods at four lengths: 250, 500, 750, 1000mm One rod up to 1000mm is included in the price of this item (between the top of the arch and the ceiling canopy). Additional rods are extra.

## CANOPY

Covenant Onyx Cascade is supplied with 1 x 150mm dia Round Flush Canopy.