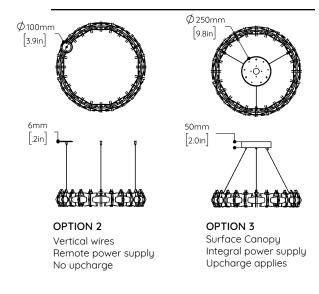

#### CEILING CANOPY

- Option 1 Standard: x1 Hexagonal Flush canopy (Remote)
  - 180 x 6mm (7.1 x 0.2in).
- Option 2 Vertical Wires: x1 Flush canopy + x2 Cable glider mounts (Remote) Ø100 x 6mm (Ø3.9 x 0.2in).
- Option 3 Surface Canopy: x1 Round Surface canopy (Integral) Ø250 x 50mm (Ø9.8 x 2.0in). Upcharge applies.