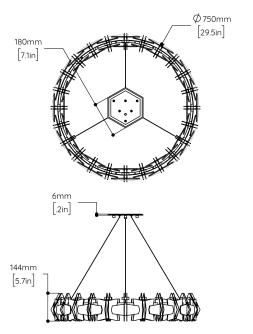

#### DESCRIPTION

Informed by the interlocking components of a snake's spine, Covenant is Lost Profile's contemporary take on a traditional glass chandelier.

MATERIALS Brass , glass & aluminium

DIMENSIONS Diameter: 750mm (29.5") Height: 144mm (5.7")

#### CEILING CANOPY

- Option 1 Standard: x1 Hexagonal Flush canopy (Remote)
  - 180 x 6mm (7.1 x 0.2in).
- Option 2 Vertical Wires: x1 Flush canopy + x2 Cable glider mounts (Remote) Ø100 x 6mm (Ø3.9 x 0.2in).
- Option 3 Surface Canopy: x1 Round Surface canopy (Integral) Ø250 x 50mm (Ø9.8 x 2.0in). Upcharge applies.