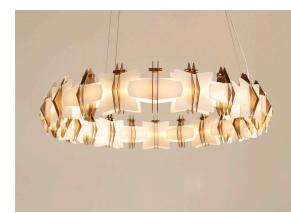

## COVENANT PENDANT 750

#### DESCRIPTION

Informed by the interlocking components of a snake's spine, Covenant is Lost Profile's contemporary take on a traditional glass chandelier.

MATERIALS Brass , glass & aluminium

DIMENSIONS Diameter: 750mm (29.5") Height: 144mm (5.7")