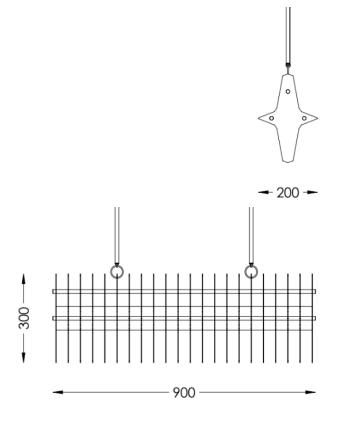

## LOST PROFILE - SPECIFICATION SHEET - COLOSSAL 900 PENDANT

| PRODUCT              | DIMENSIONS (mm) | WEIGHT (kg) | VOLTAGE (v) | WATTAGE (w) | DRIVER                 | LED COLOUR TEMP  | SURFACE FINISHES |
|----------------------|-----------------|-------------|-------------|-------------|------------------------|------------------|------------------|
| COLOSSAL 900 PENDANT | 900 X 200 X 300 | 10          | 12VDC       | 40W         | 12V 60W 0-10V DIMMABLE | WARM WHITE 3000K | STD, CUSTOM      |

#### **RODS & CEILING CANOPIES**

LOST PROFILE offers rods at four lengths (mm): 250, 500, 750, 1000. Two rods are included in the price of each COLOSSAL PENDANT, additional rods are extra. Please consider the height of the fixture itself when selecting rods. COLOSSAL PENDANT is supplied with 2 x Square Flush canopies, 180 x 180mm.