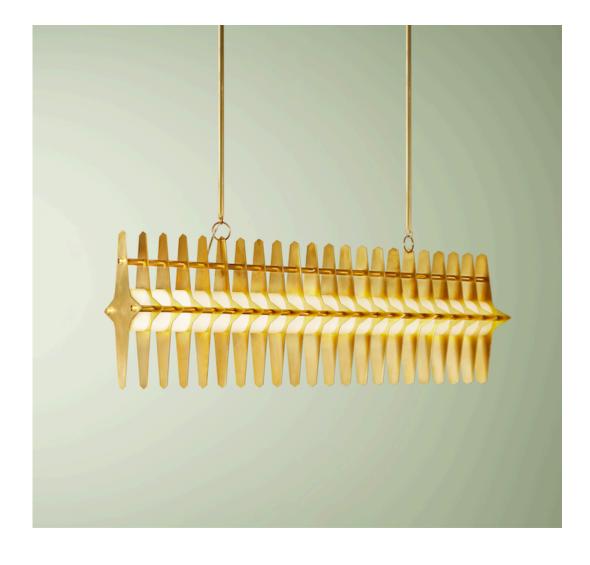

# LOST PROFILE - SPECIFICATION SHEET - COLOSSAL 900 PENDANT

Whether its skeletal form has been unearthed by an archeological dig, or pulled from a ruined factory in eastern Europe, this fixture is from a different age. An age where design, be it natural or human, had to be brutal.

## LOST PROFILE - SPECIFICATION SHEET - COLOSSAL 900 PENDANT

| PRODUCT              | DIMENSIONS (mm) | WEIGHT (kg) | VOLTAGE (v) | WATTAGE (w) | DRIVER                 | LED COLOUR TEMP  | SURFACE FINISHES |
|----------------------|-----------------|-------------|-------------|-------------|------------------------|------------------|------------------|
| COLOSSAL 900 PENDANT | 900 X 200 X 300 | 10          | 12VDC       | 40W         | 12V 60W 0-10V DIMMABLE | WARM WHITE 3000K | STD, CUSTOM      |

### **MATERIALS**

Brass, acrylic, LED.