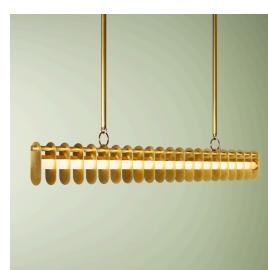

## DISTANCE 900 PENDANT

#### DESCRIPTION

The Distance family takes cues from distant times and places; from Neo-noir cinema to Art Deco banks built in the 1920's.

#### MATERIALS

Brass, acrylic, LED.