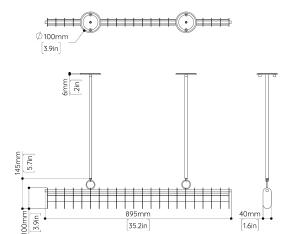

### DIMENSIONS

Length: 895mm (35.2") Width: 40mm (1.6") Height: 100mm (3.9")

LAMPING LED strip WEIGHT 4kg (8.8lbs)

LED COLOUR TEMP Warm White 3000k 2700k Available upon request No upcharge

VOLTAGE/WATTAGE

#### CANOPY

- Option 1 Standard: x2 100mm Round Flush canopies (Remote) Ø100 x 6mm (Ø3.9 x 0.2in).
- Option 2 Surface Canopy: x1 Linear Surface canopy (Integral) 660 x 100 x 50mm (26.0 x 3.9 x 2.0in) Upcharge applies.