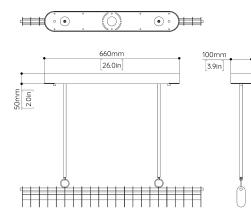

#### CANOPY

- Option 1 Standard: x2 100mm Round Flush canopies (Remote) Ø100 x 6mm (Ø3.9 x 0.2in).
- Option 2 Surface Canopy: x1 Linear Surface canopy (Integral) 660 x 100 x 50mm (26.0 x 3.9 x 2.0in) Upcharge applies.