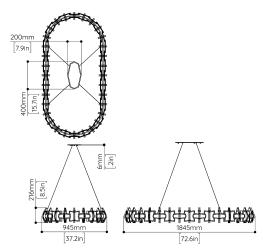

#### **MATERIALS**

Brass, Onyx, acrylic, LED.

DIMENSIONS

Length: 1845mm (72.6") Width: 945mm (37.2") Height: 216mm (8.5")

WEIGHT

50kg (110.2lbs)

LAMPING

LED COLOUR TEMP LED strip Warm White 3000k

## **CEILING CANOPY**

Option 1 - Standard: x1 Flush canopy (Remote)

400 x 200 x 6mm (15.7 x 7.9 x 0.2in).

Option 2 - Vertical Wires: x4 Round Flush canopies (Remote)

Ø100 x 6mm (Ø3.9 x 0.2in).

Option 3 - Surface Canopy: x1 Round Surface canopy (Integral)

Ø350 x 50mm (Ø13.8 x 2.0in). Upcharge applies.

COVENANT ONYX CAPSULE 1800 is supplied with 4 x 2000mm (78.8") suspension wires and 2000mm (78.8") of clear 2-core power cable.

Please advise us if you require longer suspension wires & power cable.