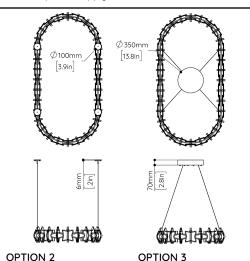

## **CEILING CANOPY**

Option 1 - Standard: x1 Flush canopy (Remote)

400 x 200 x 6mm (15.7 x 7.9 x 0.2in).

Option 2 - Vertical Wires: x4 Round Flush canopies (Remote)

Ø100 x 6mm (Ø3.9 x 0.2in).

Option 3 - Surface Canopy: x1 Round Surface canopy (Integral)

Ø350 x 50mm (Ø13.8 x 2.0in). Upcharge applies.

COVENANT ONYX CAPSULE 1800 is supplied with 4 x 2000mm (78.8") suspension wires and 2000mm (78.8") of clear 2-core power cable.

Please advise us if you require longer suspension wires & power cable.