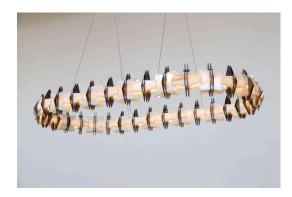

# **COVENANT ONYX CAPSULE 1800**

## DESCRIPTION

Informed by the interlocking components of a snake's spine, Covenant is Lost Profile's contemporary take on a traditional chandelier.