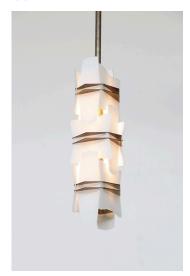

# **COVENANT VERTICAL 400**

### DESCRIPTION

Informed by the interlocking components of a snake's spine, Covenant is Lost Profile's contemporary take on a traditional glass chandelier.

#### **MATERIALS**

Brass, glass & aluminium

DIMENSIONS WEIGHT
Length: 125mm (4.9") 4kg (2.2lbs)

Width: 125mm (4.9") Height: 352mm (13.8")

LAMPINGLED COLOUR TEMPLED stripWarm White 3000k

2700k Available upon request

#### STANDARD FINISHES

Blonde Brass, Aged Brass, Dark Bronze (these finishes are waxed)