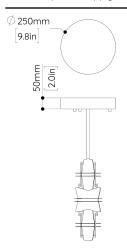

# OPTION 2

Surface Canopy Integral power supply Upcharge applies

# **CANOPY**

Option 1 - Standard: x1 Flush canopy (Remote) Ø150 x 6mm (Ø5.9 x 0.2in).

Option 2 - Surface Canopy: x1 Round Surface canopy (Integral) Ø250 x 50mm (Ø9.8 x 2.0in). Upcharge applies.