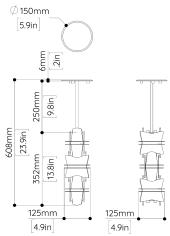

#### **MATERIALS**

Brass, glass & aluminium

DIMENSIONS WEIGHT
Length: 125mm (4.9") 4kg (2.2lbs)

Width: 125mm (4.9") Height: 352mm (13.8")

LAMPINGLED COLOUR TEMPLED stripWarm White 3000k

2700k Available upon request

# ROD LENGTH

LOST PROFILE offers rods at four lengths (mm): 250, 500, 750, 1000

(in): 9.8, 19.7, 29.5, 39.4

One rod up to 1000mm (39.4") is included in the price of this item. Please consider the height of the fixture itself when selecting a rod. Additional rods are extra.

# **CANOPY**

Option 1 - Standard: x1 Flush canopy (Remote) Ø150 x 6mm (Ø5.9 x 0.2in).

Option 2 - Surface Canopy: x1 Round Surface canopy (Integral) Ø250 x 50mm (Ø9.8 x 2.0in). Upcharge applies.