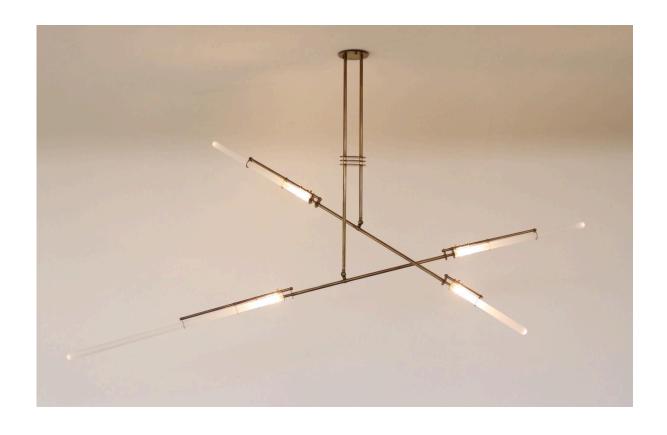

# LOST PROFILE - SPECIFICATION SHEET - PYRE 2 PENDANT

Tubes of frosted glass at varying lengths break free from their brass cages.

PYRE is inspired by the exploding sparks of a Blacksmith's hammer.

## LOST PROFILE - SPECIFICATION SHEET - PYRE 2 PENDANT

| PRODUCT        | DIMENSIONS (mm)   | WEIGHT (kg) | VOLTAGE (v) | WATTAGE (w) | DRIVER                 | LED COLOUR TEMP  | SURFACE FINISHES    |
|----------------|-------------------|-------------|-------------|-------------|------------------------|------------------|---------------------|
| PYRE 2 PENDANT | 2415 X 1050 X 990 | 15          | 12VDC       | 10W         | 12V 25W 0-10V DIMMABLE | WARM WHITE 2700K | STD, CUSTOM, DELUXE |

LOST PROFILE offers rods at four lengths (mm): 250, 500, 750, 1000. 2 rods are included in the price of each PYRE 2 PENDANT, additional rods are extra. PYRE 2 is supplied with 1 x 150mm Round Flush Canopy