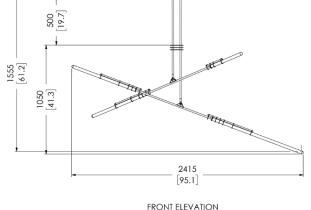

## LOST PROFILE - SPECIFICATION SHEET - PYRE 2 PENDANT

| PRODUCT        | DIMENSIONS (mm)   | WEIGHT (kg) | VOLTAGE (v) | WATTAGE (w) | DRIVER                 | LED COLOUR TEMP  | SURFACE FINISHES    |
|----------------|-------------------|-------------|-------------|-------------|------------------------|------------------|---------------------|
| PYRE 2 PENDANT | 2415 X 1050 X 990 | 15          | 12VDC       | 10W         | 12V 25W 0-10V DIMMABLE | WARM WHITE 2700K | STD, CUSTOM, DELUXE |

LOST PROFILE offers rods at four lengths (mm): 250, 500, 750, 1000. 2 rods are included in the price of each PYRE 2 PENDANT, additional rods are extra. PYRE 2 is supplied with 1 x 150mm Round Flush Canopy