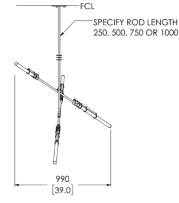

## LOST PROFILE - SPECIFICATION SHEET - PYRE 2 PENDANT

| PRODUCT        | DIMENSIONS (mm)   | WEIGHT (kg) | VOLTAGE (v) | WATTAGE (w) | DRIVER                 | LED COLOUR TEMP  | SURFACE FINISHES    |
|----------------|-------------------|-------------|-------------|-------------|------------------------|------------------|---------------------|
| PYRE 2 PENDANT | 2415 X 1050 X 990 | 15          | 12VDC       | 10W         | 12V 25W 0-10V DIMMABLE | WARM WHITE 2700K | STD, CUSTOM, DELUXE |

LOST PROFILE offers rods at four lengths (mm): 250, 500, 750, 1000. 2 rods are included in the price of each PYRE 2 PENDANT, additional rods are extra. PYRE 2 is supplied with 1 x 150mm Round Flush Canopy