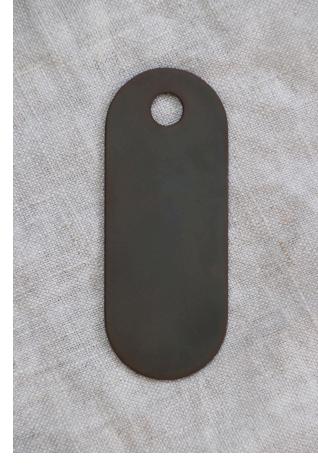

Satin Clear Enamel Coat - 10% price increase (upon request)

Maintenance: Wear gloves when handling to avoid hand prints.

Dust with a clean, dry, microfibre cloth

Will age/darken slightly over time.

Finish: Dark Bronze
Price: Included
Waxed as standard