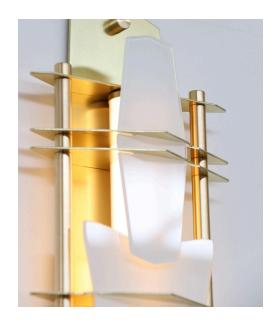

Finish: **Blonde Brass** 

Price: Included

Waxed as standard

Satin Clear Enamel Coat - 10% price increase (upon request)

Maintenance: Wear gloves when handling to avoid hand prints.

Dust with a clean, dry, microfibre cloth