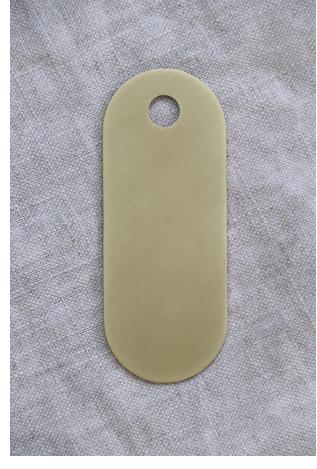

Finish: **Blonde Brass** 

Price: Included

Waxed as standard

Satin Clear Enamel Coat - 10% price increase (upon request)

Maintenance: Wear gloves when handling to avoid hand prints.

Dust with a clean, dry, microfibre cloth