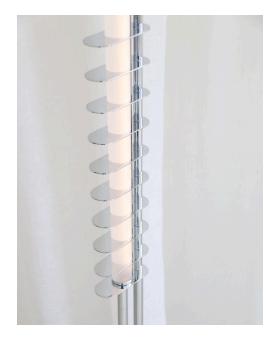

Finish: Chrome\*

Price: 20% price increase Not waxed or enameled

Chrome is a relatively stable material, but will collect hand prints.

Maintenance: Wear gloves when handling to avoid hand prints.

Dust with a clean, dry, microfibre cloth. Mild soap and warm water is OK.

\*Chrome is an electroplated finish. Some of our products cannot be electroplated due to the size limitations of the electroplating baths. Contact us to find out whether the product you are interested in can be electroplated.