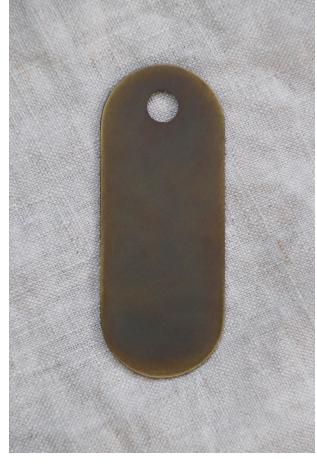

Satin Clear Enamel Coat - 10% price increase (upon request)

Maintenance: Wear gloves when handling to avoid hand prints.

Dust with a clean, dry, microfibre cloth

Will age/darken slightly over time.

Finish: Dark Bronze
Price: Included
Waxed as standard