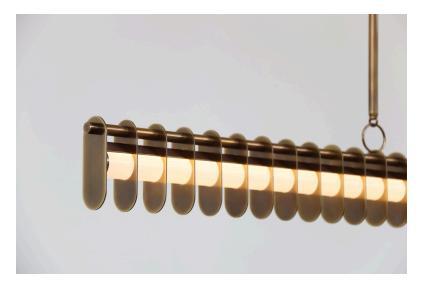

Will age/darken slightly over time. Waxed brass can be brightened with a metal polish like Brasso, then re-waxed.

Enamelled brass can not be brightened.

Finish: **Aged Brass**Price: Included
Waxed as standard