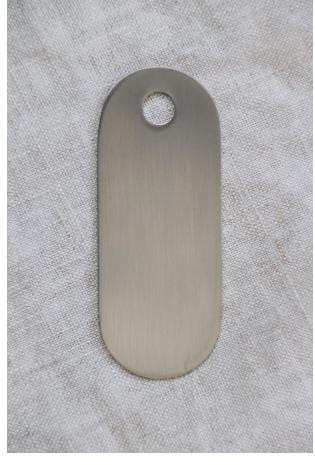

Satin Clear Enamel Coat - 10% price increase (upon request)

Maintenance: Wear gloves when handling to avoid hand prints.

Dust with a clean, dry, microfibre cloth

Will age/darken slightly over time.

Finish: **Brushed Nickel\***Price: 20% price increase
Not waxed or enameled

Nickel is a relatively stable material, but will collect hand prints.

Maintenance: Wear gloves when handling to avoid hand prints.

Dust with a clean, dry, microfibre cloth. Mild soap and warm water is OK.

\*Brushed Nickel is an electroplated finish. Some of our products cannot be electroplated due to the size limitations of the electroplating baths. Contact us to find out whether the product you are interested in can be electroplated.