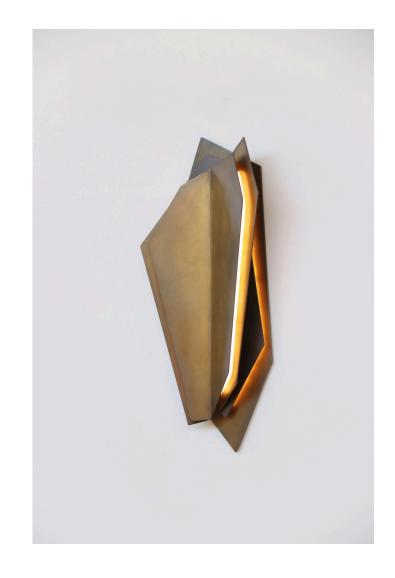

# LOST PROFILE - SPECIFICATION SHEET - CONTINUUM 500 WALL SCONCE

Light escapes through white glass embedded between folded sheets of brass.

Magnetic construction results in a wall-mounted sculpture that is void of visible fixings.

Continuum makes a visual gesture to the relationship between space and time.