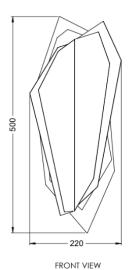

# LOST PROFILE - SPECIFICATION SHEET - CONTINUUM 500 WALL SCONCE

| PRODUCT                   | DIMENSIONS (mm) | WEIGHT (kg) | VOLTAGE (v) | WATTAGE (w) | DRIVER                 | LED COLOUR TEMP  | SURFACE FINISHES |
|---------------------------|-----------------|-------------|-------------|-------------|------------------------|------------------|------------------|
| CONTINUUM 500 WALL SCONCE | 220 X 65 X 500  | 8kg         | 12VDC       | 20W         | 12V 25W 0-10V DIMMABLE | WARM WHITE 3000K | STD, CUSTOM      |