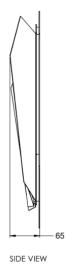

# LOST PROFILE - SPECIFICATION SHEET - CONTINUUM 500 WALL SCONCE

| PRODUCT                   | DIMENSIONS (mm) | WEIGHT (kg) | VOLTAGE (v) | WATTAGE (w) | DRIVER                 | LED COLOUR TEMP  | SURFACE FINISHES |
|---------------------------|-----------------|-------------|-------------|-------------|------------------------|------------------|------------------|
| CONTINUUM 500 WALL SCONCE | 220 X 65 X 500  | 8kg         | 12VDC       | 20W         | 12V 25W 0-10V DIMMABLE | WARM WHITE 3000K | STD, CUSTOM      |