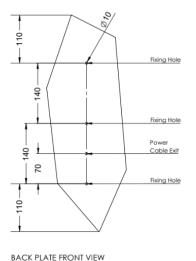

ISHES: Blonde Brass, Aged Brass, Dark Bronze.

CUSTOM SURFACE FINISHES: Brushed Nickel, Chrome, Black Chrome plating (20% price increase)

### **MATERIALS**

Brass, glass, acrylic, magnets, LED.

## **METAL SURFACE MAINTENANCE**

All LOST PROFILE metal surfaces are waxed. These metal surfaces are designed to age and patinate. Wear gloves when handling to avoid hand prints. Clear enamel coating is available on request.



### **DRIVERS & DIMMING**

LOST PROFILE products are supplied with 0-10V dimmable LED drivers. The location of the driver needs to be considered, whether in a ceiling cavity, in a wall cavity, or ideally in an accessible electricals cabinet.

#### PRICING AND LEAD TIMES

Please contact us or your nearest LOST PROFILE representative for current pricing and lead times.