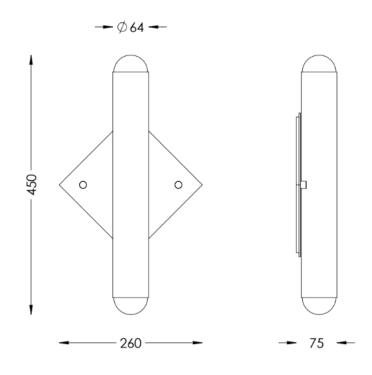

## LOST PROFILE - SPECIFICATION SHEET - SURVEILLANCE WALL SCONCE

| PRODUCT                                                                                                                                             | SURVEILLANCE WALL SCONCE                            |
|-----------------------------------------------------------------------------------------------------------------------------------------------------|-----------------------------------------------------|
| DIMENSIONS (mm)                                                                                                                                     | 450 H x 260 W x 75mm D                              |
| WEIGHT (kg)                                                                                                                                         | 2kg                                                 |
| MILLIAMPS (mA)                                                                                                                                      | 250mA                                               |
| WATTAGE (W)                                                                                                                                         | 15W                                                 |
| DRIVER                                                                                                                                              | Aus: 250mA AC-Dimmable<br>USA: 250mA 0-10v Dimmable |
| COLOUR TEMP                                                                                                                                         | WARM WHITE 2700K                                    |
| BEAM ANGLE                                                                                                                                          | 35 degrees (approx.)                                |
| LUMENS                                                                                                                                              | 1200                                                |
| CRI                                                                                                                                                 | >90                                                 |
| FINISHES                                                                                                                                            | STD                                                 |
| Clear enamel & powder coated finishes available on request (Add 10%) Standard (STD) surface finishes: Blonde Brass, Aged Brass, Dark Bronze (waxed) |                                                     |