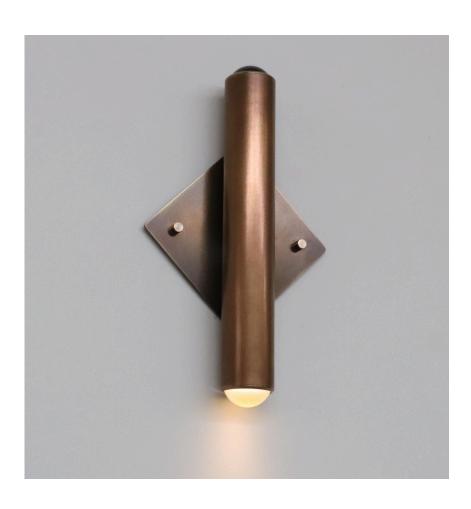

# LOST PROFILE - SPECIFICATION SHEET - SURVEILLANCE WALL SCONCE

Borrowing its silhouette from a modern day security camera, this dynamic spotlight is designed to cast a beam upon your most valued of treasures.

### **MATERIALS**

Brass, glass, aluminium, LED.

#### MAINTENANCE

All LOST PROFILE metal surfaces are waxed. These metal surfaces are designed to age and patinate. Wear gloves when handling to avoid hand prints. Clear enamel coating is available on request.