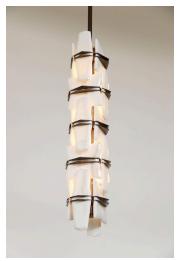

# **COVENANT ONYX VERTICAL 850**

## **DESCRIPTION**

Informed by the interlocking components of a snake's spine, Covenant is Lost Profile's contemporary take on a traditional chandelier.

#### **MATERIALS**

Brass, Onyx, acrylic, LED.

Height: 860mm (33.9")

 DIMENSIONS
 WEIGHT

 Length: 178mm (7.0")
 9kg (19.8lbs)

 Width: 196mm (7.7")

LAMPINGLED COLOUR TEMPLED stripWarm White 3000k

2700k Available upon request