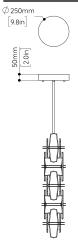

## **CANOPY**

Option 1 - Standard: x1 Round Flush canopy (Remote) Ø150 x 6mm (Ø5.9 x 0.2in).

Option 2 - Surface Canopy: x1 Round Surface canopy (Integral) Ø250 x 50mm (Ø9.8 x 2.0in). Upcharge applies.