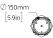

## **CANOPY**

Option 1 - Standard: x1 Round Flush canopy (Remote) Ø150 x 6mm (Ø5.9 x 0.2in).

Option 2 - Surface Canopy: x1 Round Surface canopy (Integral) Ø250 x 50mm (Ø9.8 x 2.0in). Upcharge applies.