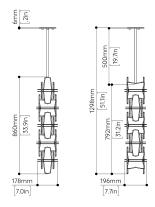

#### **MATERIALS**

Brass, Onyx, acrylic, LED.

Height: 860mm (33.9")

 DIMENSIONS
 WEIGHT

 Length: 178mm (7.0")
 9kg (19.8lbs)

 Width: 196mm (7.7")

LAMPINGLED COLOUR TEMPLED stripWarm White 3000k

2700k Available upon request