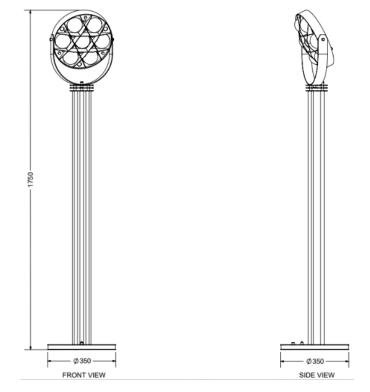

## LOST PROFILE - SPECIFICATION SHEET - SURGEON FLOOR LAMP

| PRODUCT            | DIMENSIONS (mm)  | WEIGHT (kg) | VOLTAGE (V)                               | WATTAGE (w) | DRIVER                            | LED COLOUR TEMP  | SURFACE FINISHES       |
|--------------------|------------------|-------------|-------------------------------------------|-------------|-----------------------------------|------------------|------------------------|
| SURGEON FLOOR LAMP | 350 x 350 x 1750 | 15          | Input: 100 - 240V ~ 50/60Hz<br>LED: 12VDC | 20W         | (Integrated into base)<br>12V 40W | WARM WHITE 3000K | STD, CUSTOM,<br>DELUXE |