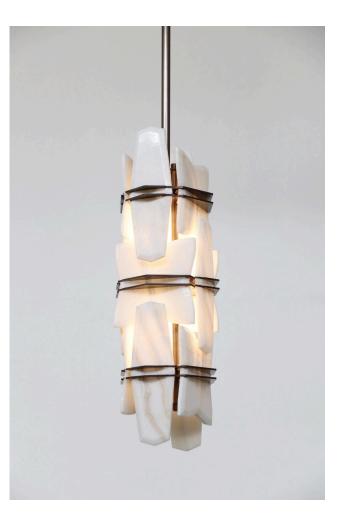

# LOST PROFILE - SPECIFICATION SHEET - COVENANT ONYX VERTICAL 550

*Covenant* is informed by the interlocking components of a snake's spine.

© Lost Profile Studio Pty Ltd 2024, 13 Warner Street Coburg North, VIC 3058 AUSTRALIA www.lostprofile.net

#### MATERIALS

Brass, Onyx, acrylic, LED.