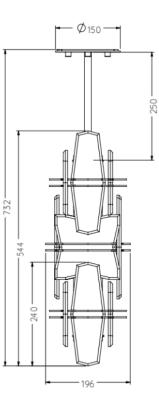

# LOST PROFILE - SPECIFICATION SHEET - COVENANT ONYX VERTICAL 550

| PRODUCT                                                                                                                                                                 | DIMENSIONS (mm)     | WEIGHT (kg) | VOLTAGE (V) | WATTAGE (w) | DRIVER                 | LED COLOUR TEMP  | SURFACE FINISHES |
|-------------------------------------------------------------------------------------------------------------------------------------------------------------------------|---------------------|-------------|-------------|-------------|------------------------|------------------|------------------|
| COVENANT ONYX 550                                                                                                                                                       | 196 x 196 x 544mm H | 7kg         | 12VDC       | 25W         | 12V 40W 0-10V DIMMABLE | WARM WHITE 3000K | STD ONLY         |
| Clear enamel & powder coated finishes available on request<br><u>Standard (STD) surface finishes</u> : Blonde Brass, Aged Brass, Dark Bronze (these finishes are waxed) |                     |             |             |             |                        |                  |                  |

# ROD LENGTH

Lost Profile offers rods at four lengths: 250, 500, 750, 1000mm One rod up to 1000mm is included in the price of this item (between the top of the light and the ceiling canopy). Additional rods are extra.

## CANOPY

Supplied with 1 x 150mm dia Round Flush Canopy.