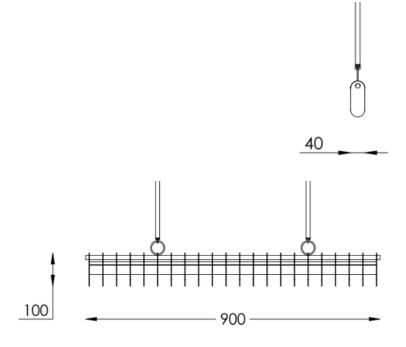

# LOST PROFILE - SPECIFICATION SHEET - DISTANCE 900 PENDANT

| PRODUCT              | DIMENSIONS (mm) | WEIGHT (kg) | VOLTAGE (v) | WATTAGE (w) | DRIVER                 | LED COLOUR TEMP  | SURFACE FINISHES |
|----------------------|-----------------|-------------|-------------|-------------|------------------------|------------------|------------------|
| DISTANCE 900 PENDANT | 900 x 40 x 100  | 5           | 12VDC       | 20W         | 12V 25W 0-10V dimmable | WARM WHITE 3000K | STD, CUSTOM      |

## **RODS & CEILING CANOPIES**

LOST PROFILE offers rods at four lengths (mm): 250, 500, 750, 1000.

Two rods are included in the price of each DISTANCE PENDANT, additional rods are extra. Please consider the height of the fixture itself when selecting a rod. 
DISTANCE PENDANT is supplied with 2 x Round Flush canopies, 100mm diameter.