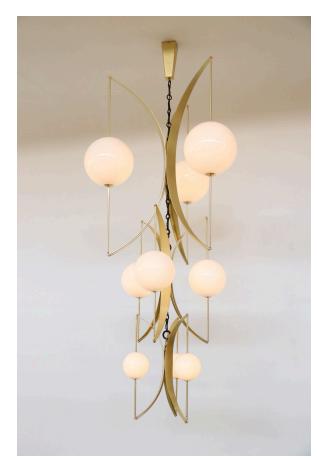

# ALTUS 3-TIER PENDANT

#### DESCRIPTION

Altus is inspired by Fransisco Sobrino's optical art sculptures of the late 20th Century, as well as Arts & Crafts architecture.

MATERIALS Brass, glass, LED.

DIMENSIONS Diameter: 1450mm (57.1") Height: 2850mm (112.2")