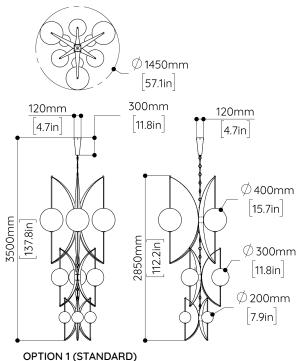

# SPECIFICATION SHEET

V3.0

**OPTION 1 (STANDARD)** Trapeze Canopy Integral power supply

#### DESCRIPTION

Altus is inspired by Fransisco Sobrino's optical art sculptures of the late 20th Century, as well as Arts & Crafts architecture.

MATERIALS Brass, glass, LED.

DIMENSIONS Diameter: 1450mm (57.1") Height: 2850mm (112.2")

## CHAIN & CEILING CANOPY

An overall drop of up to 3500mm (137.8") is included in the price. Please specify drop length required upon ordering. Minimum Drop = 3210mm (126.4") Drop heights are in 145mm (5.7") increments Additional chain costs extra. The ceiling canopy is 120 x 120 x 300mm H (4.7" x 4.7" x 11.8") (Integral)