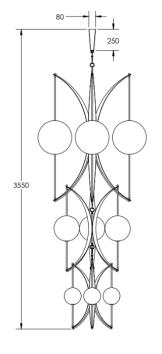

## **CHAIN & CEILING CANOPY**

Overall drop of up to 3550mm is included in the price. Please specify drop length required upon ordering. Additional chain costs extra. The ceiling canopy is  $100 \times 100 \times 300$ mm H

## **PRICING & LEAD TIMES**

Please contact us or your nearest LOST PROFILE representative for current pricing and lead times.

FRONT ELEVATION

SIDE ELEVATION