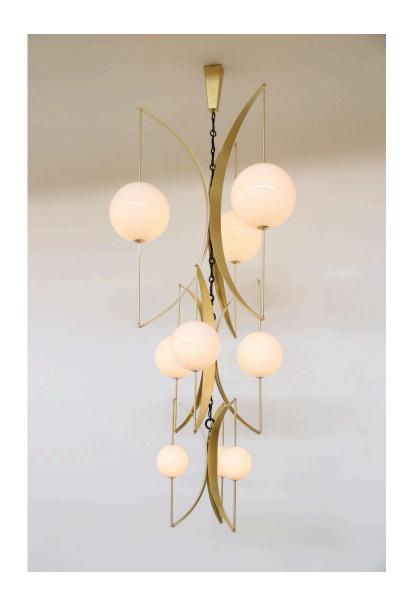

# LOST PROFILE - SPECIFICATION SHEET - ALTUS 3-TIER PENDANT

Altus is inspired by Fransisco Sobrino's optical art sculptures of the late 20th Century, as well as Arts & Crafts architecture.

## LOST PROFILE - SPECIFICATION SHEET - ALTUS 3-TIER PENDANT

| PRODUCT              | DIMENSIONS (mm)   | WEIGHT (kg) | VOLTAGE (v) | WATTAGE (w) | DRIVER                  | LED COLOUR TEMP  | SURFACE FINISHES |
|----------------------|-------------------|-------------|-------------|-------------|-------------------------|------------------|------------------|
| ALTUS 3-TIER PENDANT | 3030 H X 1420 DIA | 80kg        | 12VDC       | 110W        | 12V 120W 0-10V DIMMABLE | WARM WHITE 3000K | STD              |

## **MATERIALS**

Brass, glass, LED.