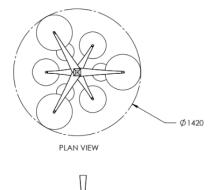

## LOST PROFILE - SPECIFICATION SHEET - ALTUS 3-TIER PENDANT

| PRODUCT              | DIMENSIONS (mm)   | WEIGHT (kg) | VOLTAGE (v) | WATTAGE (w) | DRIVER                  | LED COLOUR TEMP  | SURFACE FINISHES |
|----------------------|-------------------|-------------|-------------|-------------|-------------------------|------------------|------------------|
| ALTUS 3-TIER PENDANT | 3030 H X 1420 DIA | 80kg        | 12VDC       | 110W        | 12V 120W 0-10V DIMMABLE | WARM WHITE 3000K | STD              |