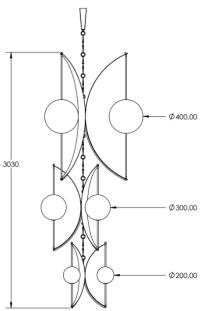

## LOST PROFILE - SPECIFICATION SHEET - ALTUS 3-TIER PENDANT

| PRODUCT              | DIMENSIONS (mm)   | WEIGHT (kg) | VOLTAGE (v) | WATTAGE (w) | DRIVER                  | LED COLOUR TEMP  | SURFACE FINISHES |
|----------------------|-------------------|-------------|-------------|-------------|-------------------------|------------------|------------------|
| ALTUS 3-TIER PENDANT | 3030 H X 1420 DIA | 80kg        | 12VDC       | 110W        | 12V 120W 0-10V DIMMABLE | WARM WHITE 3000K | STD              |

## **PRICING & LEAD TIMES**

Please contact us or your nearest LOST PROFILE representative for current pricing and lead times.

FRONT ELEVATION

SIDE ELEVATION