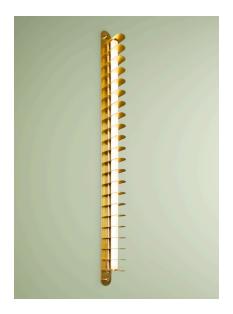

# **DISTANCE 900 SCONCE**

## DESCRIPTION

The Distance family takes cues from distant times and places; from Neo-noir cinema to Art Deco banks built in the 1920's.

WEIGHT

8kg (17.6lbs)

#### **MATERIALS**

Brass, acrylic, LED.

DIMENSIONS
Width: 50mm (2.0")
Depth: 101mm (4.0")

Depth: 101mm (4.0") Height: 1000mm (39.4")

LED COLOUR TEMP

LED strip Warm White 3000k

2700k Available upon request

No upcharge