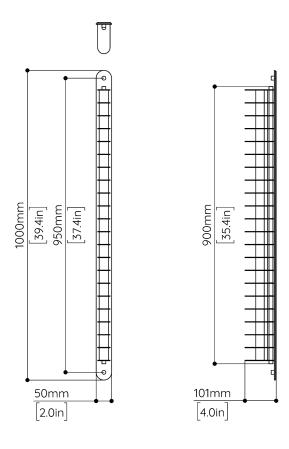

#### **MATERIALS**

Brass, acrylic, LED.

DIMENSIONS
Width: 50mm (2.0")
Depth: 101mm (4.0")

Depth: 101mm (4.0") Height: 1000mm (39.4")

LED COLOUR TEMP

LED strip Warm White 3000k

2700k Available upon request

No upcharge