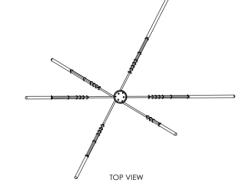

## LOST PROFILE - SPECIFICATION SHEET - PYRE 3 PENDANT

Tubes of frosted glass at varying lengths break free from their brass cages. PYRE is inspired by the exploding sparks of a Blacksmith's hammer.

# LOST PROFILE - SPECIFICATION SHEET - PYRE 3 PENDANT

| PRODUCT                                                                                                                                                                                                                                                                                                                                                                              | DIMENSIONS (mm)    | WEIGHT (kg) | VOLTAGE (V) | WATTAGE (w) | DRIVER                 | LED COLOUR TEMP  | SURFACE FINISHES    |
|--------------------------------------------------------------------------------------------------------------------------------------------------------------------------------------------------------------------------------------------------------------------------------------------------------------------------------------------------------------------------------------|--------------------|-------------|-------------|-------------|------------------------|------------------|---------------------|
| PYRE 3 PENDANT                                                                                                                                                                                                                                                                                                                                                                       | 2400 X 2080 X 1360 | 20kg        | 12VDC       | 15W         | 12V 25W 0-10V DIMMABLE | WARM WHITE 2700K | STD, CUSTOM, DELUXE |
| Clear enamel & powder coated finishes available on request (Add 10%)<br><u>Standard (STD) surface finishes</u> : Blonde Brass & waxed, Aged Brass & waxed, Dark Bronze & waxed<br><u>Custom surface finishes</u> : Copper, Nickel, Chrome, Black Chrome electroplating (Add 20%)<br><u>Deluxe surface finishes:</u> Polished brass, Gold, Rose gold, Silver electroplating (Add 30%) |                    |             |             |             |                        |                  |                     |