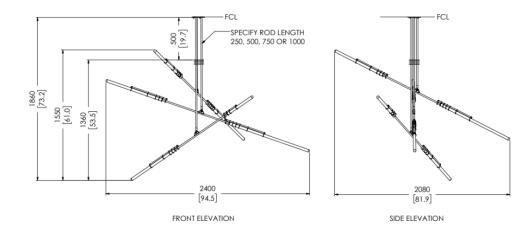

# LOST PROFILE - SPECIFICATION SHEET - PYRE 3 PENDANT

| PRODUCT                                                                                                                                                                                                                                                                                                                                                                              | DIMENSIONS (mm)    | WEIGHT (kg) | VOLTAGE (V) | WATTAGE (w) | DRIVER                 | LED COLOUR TEMP  | SURFACE FINISHES    |
|--------------------------------------------------------------------------------------------------------------------------------------------------------------------------------------------------------------------------------------------------------------------------------------------------------------------------------------------------------------------------------------|--------------------|-------------|-------------|-------------|------------------------|------------------|---------------------|
| PYRE 3 PENDANT                                                                                                                                                                                                                                                                                                                                                                       | 2400 X 2080 X 1360 | 20kg        | 12VDC       | 15W         | 12V 25W 0-10V DIMMABLE | WARM WHITE 2700K | STD, CUSTOM, DELUXE |
| Clear enamel & powder coated finishes available on request (Add 10%)<br><u>Standard (STD) surface finishes</u> : Blonde Brass & waxed, Aged Brass & waxed, Dark Bronze & waxed<br><u>Custom surface finishes</u> : Copper, Nickel, Chrome, Black Chrome electroplating (Add 20%)<br><u>Deluxe surface finishes:</u> Polished brass, Gold, Rose gold, Silver electroplating (Add 30%) |                    |             |             |             |                        |                  |                     |

## **RODS & CEILING CANOPY**

LOST PROFILE offers rods at four lengths (mm): 250, 500, 750, 1000. 3 rods are included in the price of each PYRE 3 PENDANT, additional rods are extra. PYRE 3 is supplied with 1 x 150mm Round Flush Canopy