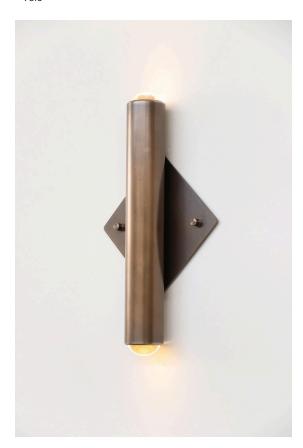

#### DESCRIPTION

Borrowing its silhouette from a modern day security camera, this dynamic spotlight is designed to cast a beam upon your most valued of treasures.

#### STANDARD FINISHES

Blonde Brass, Aged Brass, Dark Bronze (these finishes are waxed)