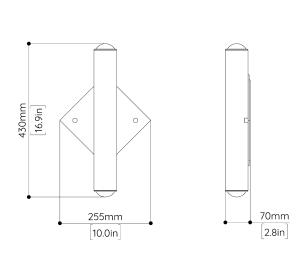

#### **MATERIALS**

Brass, glass, aluminium, LED

Height: 430mm (16.9")

 DIMENSIONS
 WEIGHT

 Width: 255mm (10.0")
 2kg (4.4lbs)

 Depth: 70mm (2.8")

LED COLOUR TEMP
LED chip Warm White 2700k

TYP. VOLTAGE/WATTAGE