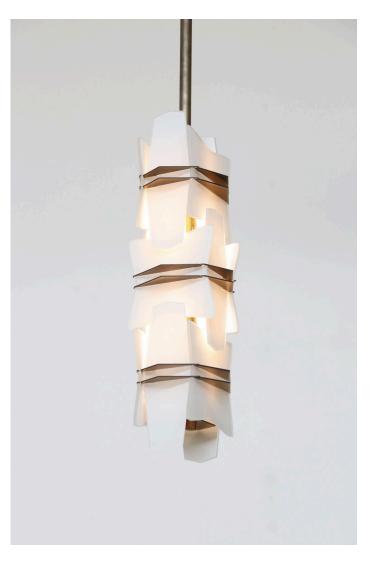

## LOST PROFILE - SPECIFICATION SHEET - COVENANT VERTICAL 400

*Covenant Vertical* is informed by the interlocking components of a snake's spine.

© Lost Profile Studio Pty Ltd 2024, 13 Warner Street Coburg North, VIC 3058 AUSTRALIA www.lostprofile.net

#### MATERIALS

Brass, glass, acrylic, LED.