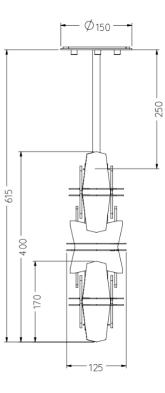

# LOST PROFILE - SPECIFICATION SHEET - COVENANT VERTICAL 400

| PRODUCT                                                                                                                                                                                                                                                                                                      | DIMENSIONS (mm) | WEIGHT (kg) | VOLTAGE (V) | WATTAGE (w) | DRIVER                 | LED COLOUR TEMP  | SURFACE FINISHES |
|--------------------------------------------------------------------------------------------------------------------------------------------------------------------------------------------------------------------------------------------------------------------------------------------------------------|-----------------|-------------|-------------|-------------|------------------------|------------------|------------------|
| COVENANT VERTICAL<br>400                                                                                                                                                                                                                                                                                     | 400 x 125 x 125 | 4kg         | 12VDC       | 15W         | 12V 25W 0-10V DIMMABLE | WARM WHITE 3000K | STD, CUSTOM      |
| Clear enamel & powder coated finishes available on request (Add 10%)<br><u>Standard (STD) surface finishes</u> : Blonde Brass, Aged Brass, Dark Bronze (these finishes are waxed)<br><u>Custom surface finishes</u> : Brushed Nickel, Chrome, Black Chrome electroplating (Add 20% and 2 weeks to lead time) |                 |             |             |             |                        |                  |                  |

#### ROD LENGTH

Lost Profile offers rods at four lengths: 250, 500, 750, 1000mm One rod up to 1000mm is included in the price of this item. Additional rods are extra.

### CANOPY

Covenant Vertical is supplied with 1 x 150mm dia Round Flush Canopy.