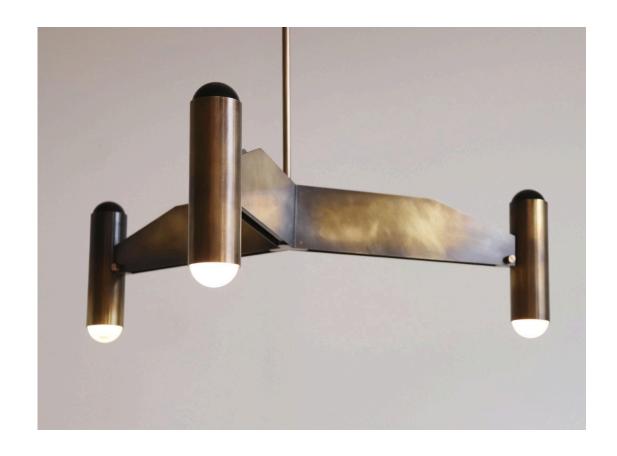

## LOST PROFILE - SPECIFICATION SHEET - SURVEILLANCE TRINE

Borrowing its silhouette from a modern day security camera, this dynamic spotlight is designed to cast a beam upon your most valued of treasures.

MATERIALS: Brass, glass, aluminium, LED.

**MAINTENANCE:** All LOST PROFILE metal surfaces are waxed. These metal surfaces are designed to age and patinate. Wear gloves when handling to avoid hand prints. Clear enamel coating is available on request.