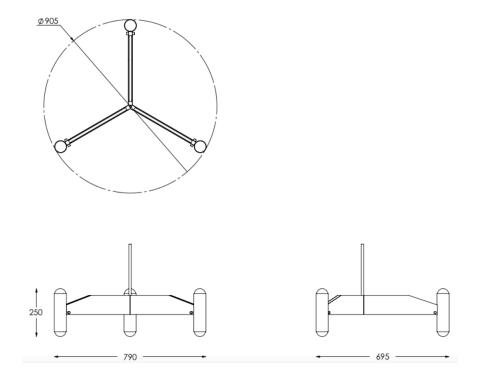

## LOST PROFILE - SPECIFICATION SHEET - SURVEILLANCE TRINE

| PRODUCT                                                                                                                                             | SURVEILLANCE TRINE                                  |
|-----------------------------------------------------------------------------------------------------------------------------------------------------|-----------------------------------------------------|
| DIMENSIONS (mm)                                                                                                                                     | 250 H x 905mm Dia                                   |
| WEIGHT (kg)                                                                                                                                         | 8kg                                                 |
| MILLIAMPS (mA)                                                                                                                                      | 750mA                                               |
| WATTAGE (W)                                                                                                                                         | 45W                                                 |
| DRIVER                                                                                                                                              | AUS: 750mA AC-Dimmable<br>USA: 750mA 0-10v Dimmable |
| COLOUR TEMP                                                                                                                                         | WARM WHITE 2700K                                    |
| BEAM ANGLE                                                                                                                                          | 35 degrees (approx.)                                |
| LUMENS                                                                                                                                              | 1200                                                |
| CRI                                                                                                                                                 | >90                                                 |
| FINISHES                                                                                                                                            | STD                                                 |
| Clear enamel & powder coated finishes available on request (Add 10%) Standard (STD) surface finishes: Blonde Brass, Aged Brass, Dark Bronze (waxed) |                                                     |

**RODS & CEILING CANOPY:** LOST PROFILE offers rods at four lengths (mm): 250, 500, 750, 1000. One rod is included in the price of each SURVEILLANCE TRINE, additional rods are extra. Please consider the height of the fixture itself when selecting a rod. SURVEILLANCE TRINE is supplied with 1 x 150mm Round Flush canopy.