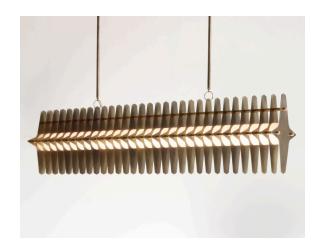

# **COLOSSAL 1250 PENDANT**

### DESCRIPTION

Whether its skeletal form has been unearthed by an archeological dig, or pulled from a ruined factory in eastern Europe, this fixture is from a different age. An age where design, be it natural or human, had to be brutal.

### **MATERIALS**

Brass, acrylic, LED.

Height: 300mm (11.8")

 DIMENSIONS
 WEIGHT

 Length: 1250mm (49.2")
 15kg (33lbs)

 Width: 200mm (7.9")

LAMPINGLED COLOUR TEMPLED stripWarm White 3000k

2700k Available upon request No upcharge