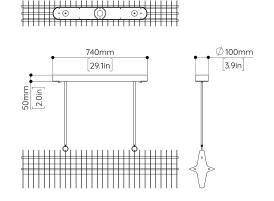

### CANOPY

Option 1 - Standard: x2 180mm Square Flush canopies (Remote) 180 x 180 x 6mm  $(7.1 \times 7.1 \times 0.2in)$ .

Option 2 - Surface Canopy: x1 Linear Surface canopy (Integral) 740 x 100 x 50mm (29.1 x  $3.9 \times 2.0$ in) Upcharge applies.