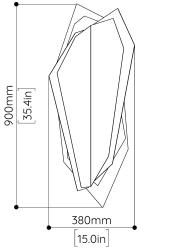

# DIMENSIONS

Width: 380mm (15.0") Depth: 125mm (4.9") Height: 900mm (35.4")

9") 5.4")

LAMPING LED strip WEIGHT 15kg (33.1lbs)

LED COLOUR TEMP Warm White 3000k 2700k Available upon request No upcharge

VOLTAGE/WATTAGE 12V DC @ 40W LUMENS/CRI 3000Im @ 90+ CRI\* \*From the source