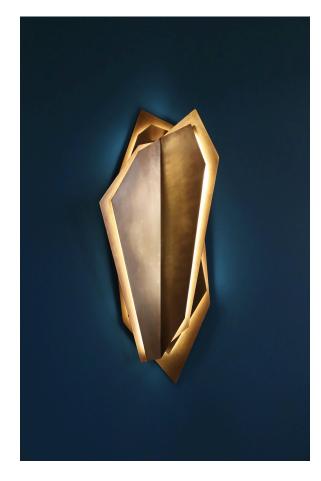

# CONTINUUM 900 WALL SCONCE

# DESCRIPTION

Light escapes through white glass embedded between folded sheets of brass. Magnetic construction results in a wall-mounted sculpture that is void of visible fixings. Continuum makes a visual gesture to the relationship between space and time.

MATERIALS

Brass, glass, acrylic, magnets, LED.