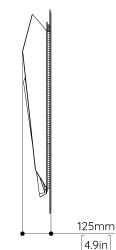

# DIMENSIONS

Width: 380mm (15.0") Depth: 125mm (4.9") Height: 900mm (35.4")

9") 5.4")

LAMPING LED strip WEIGHT 15kg (33.1lbs)

LED COLOUR TEMP Warm White 3000k 2700k Available upon request No upcharge

VOLTAGE/WATTAGE 12V DC @ 40W LUMENS/CRI 3000Im @ 90+ CRI\* \*From the source