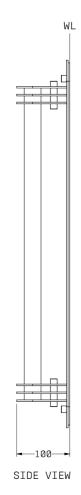

# LOST PROFILE - SPECIFICATION SHEET - DISTANCE DOOR PULL 700

| PRODUCT                | DIMENSIONS (mm)      | WEIGHT (kg) | SURFACE FINISHES                                 |
|------------------------|----------------------|-------------|--------------------------------------------------|
| DISTANCE DOOR PULL 700 | 700 H x 80 W x 100 D | 4           | Blonde Brass, Aged Brass (pictured), Dark Bronze |
|                        |                      |             |                                                  |