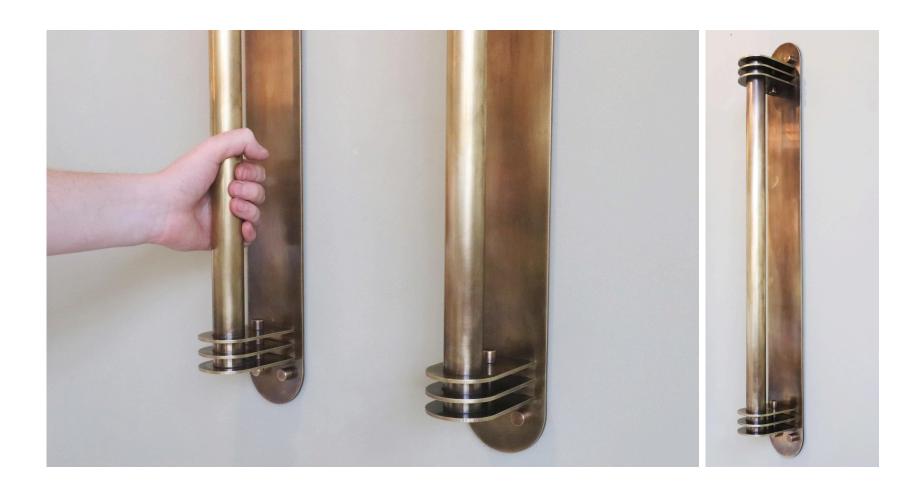

# LOST PROFILE - SPECIFICATION SHEET - DISTANCE DOOR PULL 700

| PRODUCT                | DIMENSIONS (mm)      | WEIGHT (kg) | SURFACE FINISHES                                 |
|------------------------|----------------------|-------------|--------------------------------------------------|
| DISTANCE DOOR PULL 700 | 700 H x 80 W x 100 D | 4           | Blonde Brass, Aged Brass (pictured), Dark Bronze |
|                        |                      |             |                                                  |