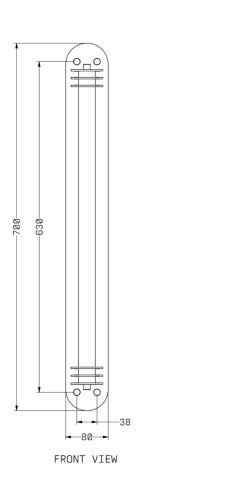

# LOST PROFILE - SPECIFICATION SHEET - DISTANCE DOOR PULL 700

| PRODUCT                | DIMENSIONS (mm)      | WEIGHT (kg) | SURFACE FINISHES                                 |
|------------------------|----------------------|-------------|--------------------------------------------------|
| DISTANCE DOOR PULL 700 | 700 H x 80 W x 100 D | 4           | Blonde Brass, Aged Brass (pictured), Dark Bronze |
|                        |                      |             |                                                  |