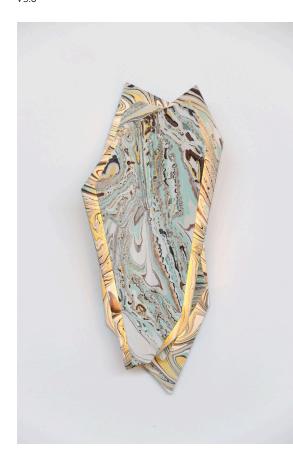

# CONTINUUM 500 MARBLED - JASPER

# DESCRIPTION

Marbled Continuum - Jasper is a collaboration between Lost Profile Studio and decorative artist Simon Leah. They are hand-marbled and sealed with a satin clear enamel, signed and editioned as 20 pieces in each colourway.

# STANDARD FINISHES

This product is marbled with inks, by hand. Each pattern is unique and not repeatable. The colour combination is repeatable, but limited to 20 pieces per colourway.