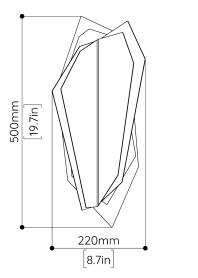

# DIMENSIONS

LAMPING

LED strip

Width: 220mm (8.7") Depth: 80mm (3.1") Height: 500mm (19.7") WEIGHT 8kg (17.6lbs)

LED COLOUR TEMP Warm White 3000k 2700k Available upon request No upcharge

VOLTAGE/WATTAGE

LUMENS/CRI 1500Im @ 90+ CRI\* \*From the source