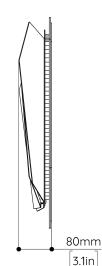

# DIMENSIONS

LAMPING

LED strip

Width: 220mm (8.7") Depth: 80mm (3.1") Height: 500mm (19.7") WEIGHT 8kg (17.6lbs)

LED COLOUR TEMP Warm White 3000k 2700k Available upon request No upcharge

VOLTAGE/WATTAGE

LUMENS/CRI 1500Im @ 90+ CRI\* \*From the source