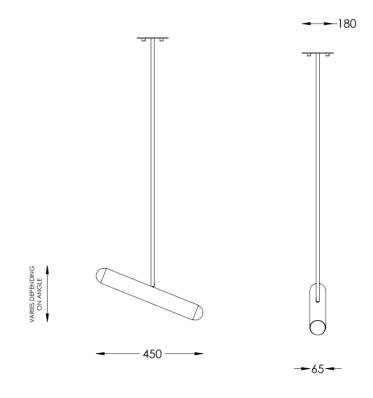

## LOST PROFILE - SPECIFICATION SHEET - SURVEILLANCE PENDANT

| PRODUCT                                                                                                                                             | SURVEILLANCE PENDANT                                |
|-----------------------------------------------------------------------------------------------------------------------------------------------------|-----------------------------------------------------|
| DIMENSIONS (mm)                                                                                                                                     | 65 x 65 x 150mm                                     |
| WEIGHT (kg)                                                                                                                                         | 2kg                                                 |
| MILLIAMPS (mA)                                                                                                                                      | 250mA                                               |
| WATTAGE (W)                                                                                                                                         | 15W                                                 |
| DRIVER                                                                                                                                              | Aus: 250mA AC-Dimmable<br>USA: 250mA 0-10v Dimmable |
| COLOUR TEMP                                                                                                                                         | WARM WHITE 2700K                                    |
| BEAM ANGLE                                                                                                                                          | 35 degrees (approx.)                                |
| LUMENS                                                                                                                                              | 1200                                                |
| CRI                                                                                                                                                 | >90                                                 |
| FINISHES                                                                                                                                            | STD                                                 |
| Clear enamel & powder coated finishes available on request (Add 10%) Standard (STD) surface finishes: Blonde Brass, Aged Brass, Dark Bronze (waxed) |                                                     |

MATERIALS: Brass, glass, LED.

MAINTENANCE: All LOST PROFILE metal surfaces are waxed. These metal surfaces are designed to age and patinate. Wear gloves when handling to avoid hand prints.

**RODS & CEILING CANOPY:** LOST PROFILE offers rods at five lengths (mm): 250, 500, 750, 1000, 1250mm. One rod is included in the price of each SURVEILLANCE PENDANT, additional rods are extra. Please consider the height of the fixture itself when selecting a rod. SURVEILLANCE PENDANT is supplied with 1 x Square Flush canopy, 180 x 180mm.