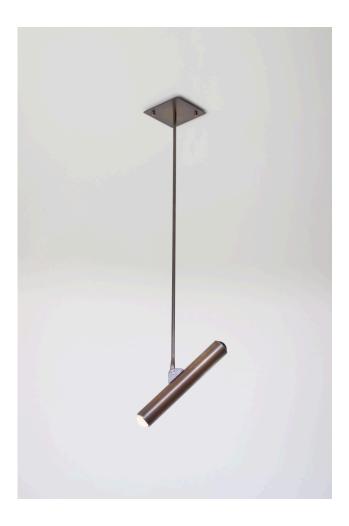

## LOST PROFILE - SPECIFICATION SHEET - SURVEILLANCE PENDANT

Borrowing its silhouette from a modern day security camera, this dynamic spotlight is designed to cast a beam upon your most valued of treasures.

MATERIALS: Brass, glass, LED.

MAINTENANCE: All LOST PROFILE metal surfaces are waxed. These metal surfaces are designed to age and patinate. Wear gloves when handling to avoid hand prints.

**RODS & CEILING CANOPY:** LOST PROFILE offers rods at five lengths (mm): 250, 500, 750, 1000, 1250mm. One rod is included in the price of each SURVEILLANCE PENDANT, additional rods are extra. Please consider the height of the fixture itself when selecting a rod. SURVEILLANCE PENDANT is supplied with 1 x Square Flush canopy, 180 x 180mm.