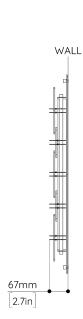

#### DESCRIPTION

Covenant is informed by the interlocking components of a snake's spine.

MATERIALS Brass, glass, acrylic, LED.

DIMENSIONS Length: 173mm (6.8") Depth: 67mm (2.7") Height: 720mm (28.4")

LAMPING LED strip