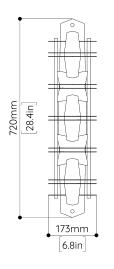

#### DESCRIPTION

Covenant is informed by the interlocking components of a snake's spine.

MATERIALS Brass, glass, acrylic, LED.

DIMENSIONS Length: 173mm (6.8") Depth: 67mm (2.7") Height: 720mm (28.4")

LAMPING LED strip