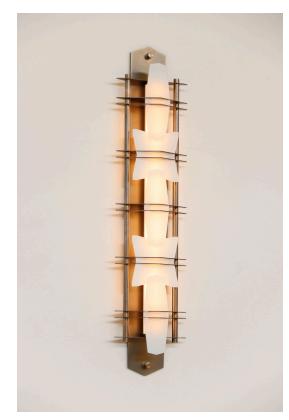

## COVENANT 5-TIER WALL SCONCE

#### DESCRIPTION

Covenant is informed by the interlocking components of a snake's spine.

MATERIALS Brass, glass, acrylic, LED.

DIMENSIONS Length: 173mm (6.8") Depth: 67mm (2.7") Height: 720mm (28.4")

LAMPING LED strip