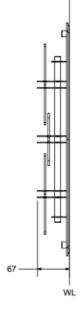

## LOST PROFILE - SPECIFICATION SHEET - COVENANT WALL SCONCE

| PRODUCT              | DIMENSIONS (mm) | WEIGHT (kg) | VOLTAGE (v) | WATTAGE (w) | DRIVER                 | LED COLOUR TEMP  | SURFACE FINISHES |
|----------------------|-----------------|-------------|-------------|-------------|------------------------|------------------|------------------|
| COVENANT WALL SCONCE | 490 x 173 x 67  | 4kg         | 12VDC       | 10W         | 12V 25W 0-10V DIMMABLE | WARM WHITE 3000K | STD, CUSTOM      |