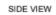

# LOST PROFILE - SPECIFICATION SHEET - COVENANT WALL SCONCE

Informed by the interlocking components of a snake's spine, *Covenant* is a contemporary take on a traditional glass sconce.

## LOST PROFILE - SPECIFICATION SHEET - COVENANT WALL SCONCE

| PRODUCT              | DIMENSIONS (mm) | WEIGHT (kg) | VOLTAGE (v) | WATTAGE (w) | DRIVER                 | LED COLOUR TEMP  | SURFACE FINISHES |
|----------------------|-----------------|-------------|-------------|-------------|------------------------|------------------|------------------|
| COVENANT WALL SCONCE | 490 x 173 x 67  | 4kg         | 12VDC       | 10W         | 12V 25W 0-10V DIMMABLE | WARM WHITE 3000K | STD, CUSTOM      |