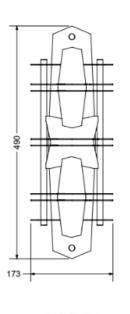

## LOST PROFILE - SPECIFICATION SHEET - COVENANT WALL SCONCE

| PRODUCT              | DIMENSIONS (mm) | WEIGHT (kg) | VOLTAGE (v) | WATTAGE (w) | DRIVER                 | LED COLOUR TEMP  | SURFACE FINISHES |
|----------------------|-----------------|-------------|-------------|-------------|------------------------|------------------|------------------|
| COVENANT WALL SCONCE | 490 x 173 x 67  | 4kg         | 12VDC       | 10W         | 12V 25W 0-10V DIMMABLE | WARM WHITE 3000K | STD, CUSTOM      |