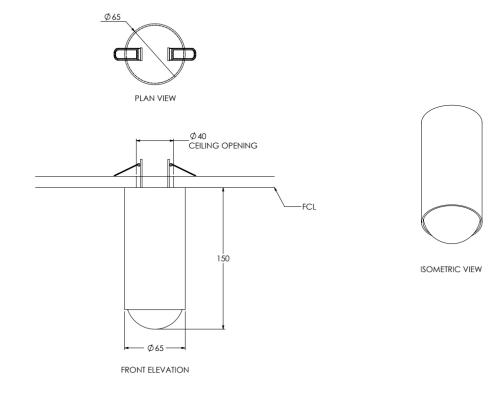

## LOST PROFILE - SPECIFICATION SHEET - SURVEILLANCE DOWNLIGHT

| PRODUCT                                                              | SURVEILLANCE DOWNLIGHT                              |
|----------------------------------------------------------------------|-----------------------------------------------------|
| DIMENSIONS (mm)                                                      | 65 x 65 x 150mm                                     |
| WEIGHT (kg)                                                          | 0.5kg                                               |
| MILLIAMPS (mA)                                                       | 250mA                                               |
| WATTAGE (W)                                                          | 15W                                                 |
| DRIVER                                                               | Aus: 250mA AC-Dimmable<br>USA: 250mA 0-10v Dimmable |
| COLOUR TEMP                                                          | WARM WHITE 2700K                                    |
| BEAM ANGLE                                                           | 35 degrees (approx.)                                |
| LUMENS                                                               | 1200                                                |
| CRI                                                                  | >90                                                 |
| FINISHES                                                             | STD                                                 |
| Clear enamel & powder coated finishes available on request (Add 10%) |                                                     |