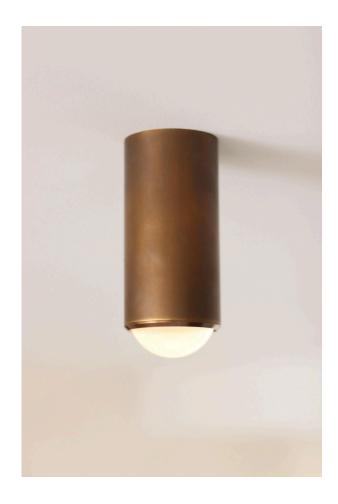

# LOST PROFILE - SPECIFICATION SHEET - SURVEILLANCE DOWNLIGHT

Borrowing its silhouette from a modern day security camera, this dynamic downlight is designed to cast a beam upon your most valued treasures.

Standard (STD) surface finishes: Blonde Brass, Aged Brass, Dark Bronze (waxed)