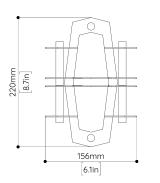

### DESCRIPTION

Covenant is informed by the interlocking components of a snake's spine.

MATERIALS Brass, glass, acrylic, LED.

DIMENSIONS Length: 156mm (6.1") Depth: 61mm (2.4") Height: 220mm (8.7")

LAMPING LED strip WEIGHT 0.5kg (1.1lbs)