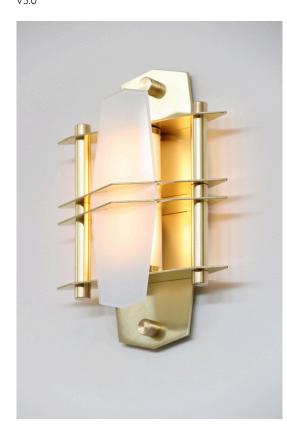

## COVENANT 1-TIER WALL SCONCE

### DESCRIPTION

Covenant is informed by the interlocking components of a snake's spine.

MATERIALS Brass, glass, acrylic, LED.

DIMENSIONS Length: 156mm (6.1") Depth: 61mm (2.4") Height: 220mm (8.7")

LAMPING LED strip WEIGHT 0.5kg (1.1lbs)