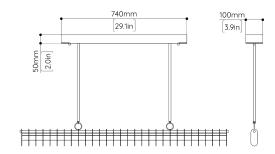

## CANOPY

Option 2 - Surface Canopy: x1 Linear Surface canopy (Integral) 740  $\times$  100  $\times$  50mm (29.1  $\times$  3.9  $\times$  2.0in) Upcharge applies.