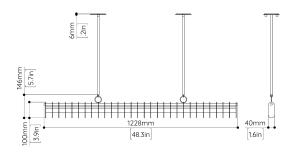

#### **MATERIALS**

Brass, acrylic, LED.

DIMENSIONS
Length: 1228mm (48.3")

Width: 40mm (1.6") Height: 100mm (3.9")

LAMPINGLED COLOUR TEMPLED stripWarm White 3000k

2700k Available upon request

No upcharge

VOLTAGE/WATTAGE

## **ROD LENGTH**

LOST PROFILE offers rods at four lengths (mm): 250, 500, 750, 1000

(in): 9.8, 19.7, 29.5, 39.4

Two rods up to 1000mm (39.4") are included in the price of this item. Please consider the height of the fixture itself when selecting a rod. Additional rods are extra.