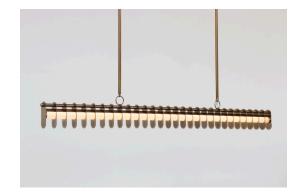

# **DISTANCE 1250 PENDANT**

#### DESCRIPTION

The Distance family takes cues from distant times and places; from Neo-noir cinema to Art Deco banks built in the 1920's.

WEIGHT

6kg (13.2lbs)