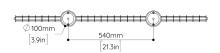

#### **MATERIALS**

Brass, acrylic, LED.

DIMENSIONS
Length: 1228mm (48.3")

Width: 40mm (1.6") Height: 100mm (3.9")

LAMPINGLED COLOUR TEMPLED stripWarm White 3000k

2700k Available upon request

No upcharge

VOLTAGE/WATTAGE