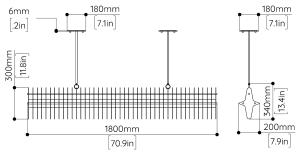

#### OPTION 1 (STANDARD)

Flush Canopy Remote power supply

#### **MATERIALS**

Brass, acrylic, LED.

**DIMENSIONS**Length: 1800mm (70.9")
Width: 200mm (7.9")

Height: 300mm (11.8")

LAMPINGLED COLOUR TEMPLED stripWarm White 3000k

2700k Available upon request

No upcharge

#### **ROD LENGTH**

LOST PROFILE offers rods at four lengths

(mm): 250, 500, 750, 1000

(in): 9.8, 19.7, 29.5, 39.4

Two rods up to 1000mm (39.4") are included in the price of this item. Please consider the height of the fixture itself when selecting a rod. Additional rods are extra.

#### CANOPY

Option 1 - Standard: x2 180mm Square Flush canopies (Remote) 180 x 180 x 6mm (7.1 x 7.1 x 0.2in).

Option 2 - Surface Canopy: x1 Linear Surface canopy (Integral) 1075 x 100 x 50mm (42.3 x 3.9 x 2.0in) Upcharge applies.