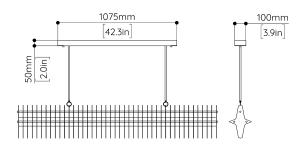

#### **OPTION 2**

Surface Canopy Integral power supply Upcharge applies

#### CANOPY

Option 1 - Standard: x2 180mm Square Flush canopies (Remote) 180 x 180 x 6mm (7.1 x 7.1 x 0.2in).

Option 2 - Surface Canopy: x1 Linear Surface canopy (Integral) 1075 x 100 x 50mm (42.3 x 3.9 x 2.0in) Upcharge applies.