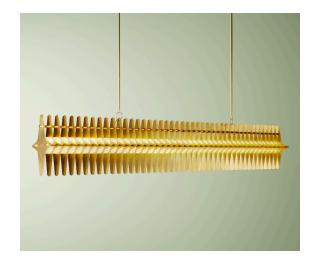

#### **COLOSSAL 1800 PENDANT**

#### DESCRIPTION

Whether its skeletal form has been unearthed by an archeological dig, or pulled from a ruined factory in eastern Europe, this fixture is from a different age. An age where design, be it natural or human, had to be brutal.