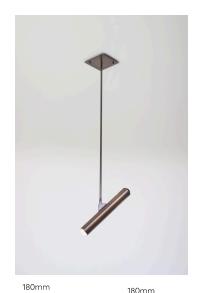

# SURVEILLANCE PENDANT

## **DESCRIPTION**

Borrowing its silhouette from a modern day security camera, this dynamic spotlight is designed to cast a beam upon your most valued of treasures.

#### **MATERIALS**

Brass, glass, aluminium, LED

**DIMENSIONS**Length: 450mm (17.7")
Width: 65mm (2.6")
Height: 240mm (9.4")

WEIGHT 2kg (4.4lbs)

LAMPINGLED COLOUR TEMPLED chipWarm White 2700k

TYP. VOLTAGE/WATTAGE
@250mA - 31.5V DC @ 8W