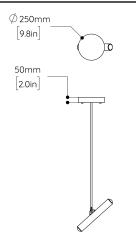

# **CEILING CANOPY**

Option 1 - Standard: Flush Canopy: x1 Square Flush canopy (Remote) 180 x 180 x 6mm (7.1 x 7.1 x 0.2in).

Option 2 - Surface Canopy: x1 Round Surface canopy (Integral) Ø250 x 50mm (Ø9.8 x 2.0in). Upcharge applies.

# OPTION 2 Surface Canopy Integral power supply Upcharge applies