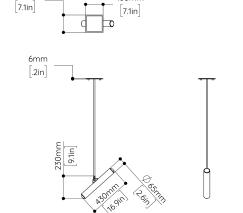

# **ROD LENGTH**

LOST PROFILE offers rods at four lengths (mm): 250, 500, 750, 1000 (in): 9.8, 19.7, 29.5, 39.4 One rod up to 1000mm (39.4") is included in the price of this item. Please consider the height of the fixture itself when selecting a rod. Additional rods are extra.

# **CEILING CANOPY**

Option 1 - Standard: Flush Canopy: x1 Square Flush canopy (Remote) 180 x 180 x 6mm (7.1 x 7.1 x 0.2in).

Option 2 - Surface Canopy: x1 Round Surface canopy (Integral) Ø250 x 50mm (Ø9.8 x 2.0in). Upcharge applies.

#### **MATERIALS**

Brass, glass, aluminium, LED

**DIMENSIONS**Length: 450mm (17.7")
Width: 65mm (2.6")
Height: 240mm (9.4")

WEIGHT 2kg (4.4lbs)

LAMPINGLED COLOUR TEMPLED chipWarm White 2700k

TYP. VOLTAGE/WATTAGE
@250mA - 31.5V DC @ 8W