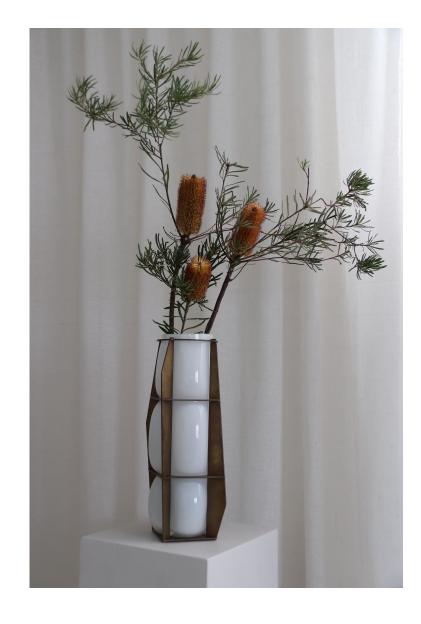

# LOST PROFILE - SPECIFICATION SHEET - AEGIS VASE

#### DIMENSIONS

470mm H, 200mm Diameter (approx.)
18.5" H, 8" Diameter (approx.)
Due to the nature of mouth-blown glass, each vase is unique and dimensions will vary.

## **MATERIALS**

Brass and White Glass

## **FINISH**

The brass cage is baked to 500 °C (950°F) which leaves the brass in an "Aged" but also unpredictable finish. We apply a wax coating to protect the brass as it comes out of the kiln. The finish can vary as a result of the process.

## **PRICING & LEAD TIMES**

Please contact us or your nearest LOST PROFILE representative for current pricing and lead times.

Aegis Vase reinterprets the traditional Italian "Cage-Blown" technique into a contemporary form.

A large gathering of white glass is blown into a brass cage, the glass locking the cage together permanently.

Aegis means "a form of protection", thus conceptually poses the question; Is the cage protecting us from the glass, or protecting the glass from us?