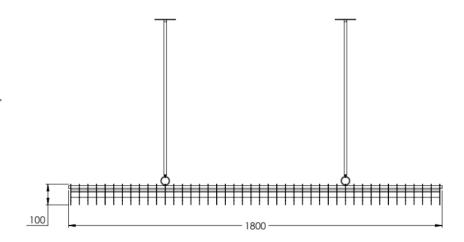

## LOST PROFILE - SPECIFICATION SHEET - DISTANCE 1800 PENDANT

| PRODUCT               | DIMENSIONS (mm) | WEIGHT (kg) | VOLTAGE (v) | WATTAGE (w) | DRIVER                 | LED COLOUR TEMP  | SURFACE FINISHES |
|-----------------------|-----------------|-------------|-------------|-------------|------------------------|------------------|------------------|
| DISTANCE 1800 PENDANT | 1800 x 40 x 100 | 10          | 12VDC       | 40W         | 12V 60W 0-10V dimmable | WARM WHITE 3000K | STD, CUSTOM      |

#### **RODS & CEILING CANOPIES**

LOST PROFILE offers rods at five lengths (mm): 250, 500, 750, 1000, 1250 Two rods are included in the price of each DISTANCE PENDANT, additional rods are extra.

Please consider the height of the fixture itself when selecting a rod. DISTANCE PENDANT is supplied with 2 x Round Flush canopies, 100mm diameter.