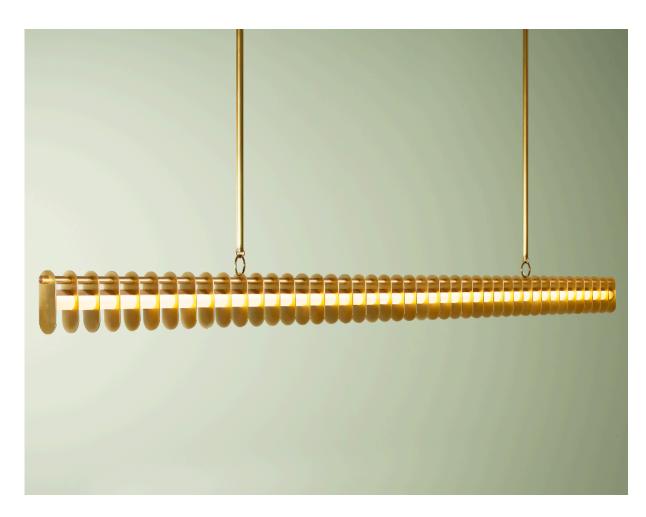

# LOST PROFILE - SPECIFICATION SHEET - DISTANCE 1800 PENDANT

The Distance family takes cues from distant times and places; from Neo-noir cinema to Art Deco banks built in the 1920's.

## LOST PROFILE - SPECIFICATION SHEET - DISTANCE 1800 PENDANT

| PRODUCT               | DIMENSIONS (mm) | WEIGHT (kg) | VOLTAGE (v) | WATTAGE (w) | DRIVER                 | LED COLOUR TEMP  | SURFACE FINISHES |
|-----------------------|-----------------|-------------|-------------|-------------|------------------------|------------------|------------------|
| DISTANCE 1800 PENDANT | 1800 x 40 x 100 | 10          | 12VDC       | 40W         | 12V 60W 0-10V dimmable | WARM WHITE 3000K | STD, CUSTOM      |