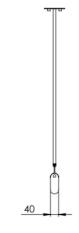

#### **RODS & CEILING CANOPIES**

LOST PROFILE offers rods at five lengths (mm): 250, 500, 750, 1000, 1250 Two rods are included in the price of each DISTANCE PENDANT, additional rods are extra.

Please consider the height of the fixture itself when selecting a rod. DISTANCE PENDANT is supplied with 2 x Round Flush canopies, 100mm diameter.