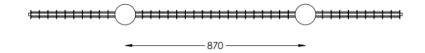

## LOST PROFILE - SPECIFICATION SHEET - DISTANCE 1800 PENDANT

| PRODUCT               | DIMENSIONS (mm) | WEIGHT (kg) | VOLTAGE (v) | WATTAGE (w) | DRIVER                 | LED COLOUR TEMP  | SURFACE FINISHES |
|-----------------------|-----------------|-------------|-------------|-------------|------------------------|------------------|------------------|
| DISTANCE 1800 PENDANT | 1800 x 40 x 100 | 10          | 12VDC       | 40W         | 12V 60W 0-10V dimmable | WARM WHITE 3000K | STD, CUSTOM      |